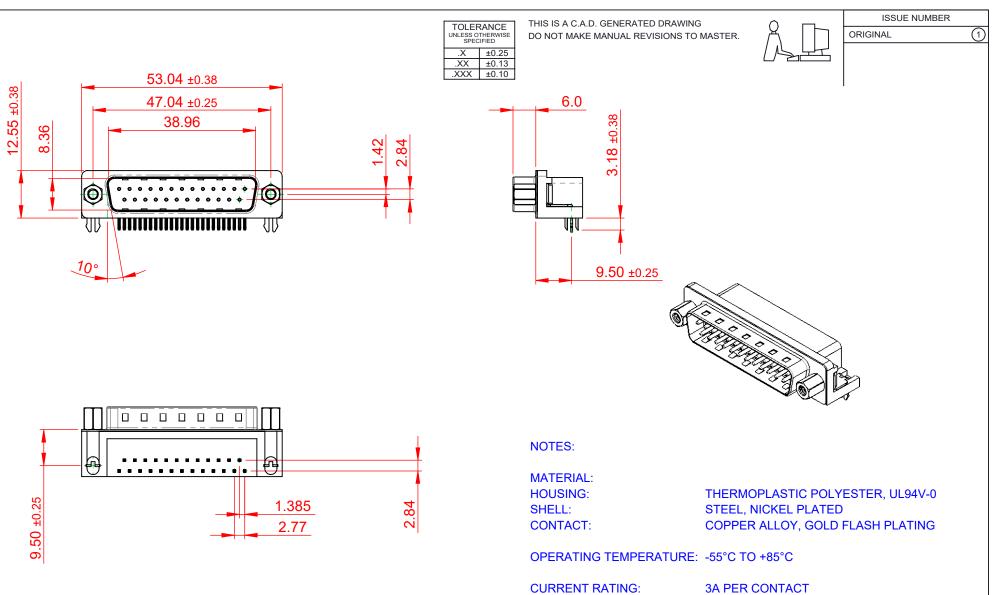

CONTACT RESISTANCE: **INSULATOR RESISTANCE:** DIELECTRIC

25mΩ MAX. 5000MΩ min.

WITHSTANDING VOLTAGE: 1000V AC rms

| 621 SERIES D-SUB CONNECTOR                                            |                                                                                                                                                                                                                | SW REFERENCE NO.: 621 ASSEMBLY |                             |                    |       |
|-----------------------------------------------------------------------|----------------------------------------------------------------------------------------------------------------------------------------------------------------------------------------------------------------|--------------------------------|-----------------------------|--------------------|-------|
|                                                                       |                                                                                                                                                                                                                | DRAWN: C.B                     |                             | DATE: AUG. 01/2018 |       |
|                                                                       |                                                                                                                                                                                                                | CHECKED:                       |                             | DATE:              |       |
| EDAC INC<br>TORONTO, ONTARIO<br>CANADA<br>ECTION TO QUALITY & SERVICE | THESE DRAWINGS AND SPECIFICATIONS<br>ARE THE PROPERTY OF EDAC INC.,AND<br>SHALL NOT BE REPRODUCED,OR COPIED<br>OR USED AS THE BASIS FOR THE<br>MANUFACTURE OR SALE OF APPARATUS<br>WITHOUT WRITTEN PERMISSION. | SCALE: 1:1                     |                             | SHEET 1 OF         | 1     |
|                                                                       |                                                                                                                                                                                                                | DRAWING NUMBER:                | ING NUMBER: 621-025-268-043 |                    | ISSUE |
|                                                                       |                                                                                                                                                                                                                | PART NUMBER:                   | 621-025-2                   | 268-043            | 1     |