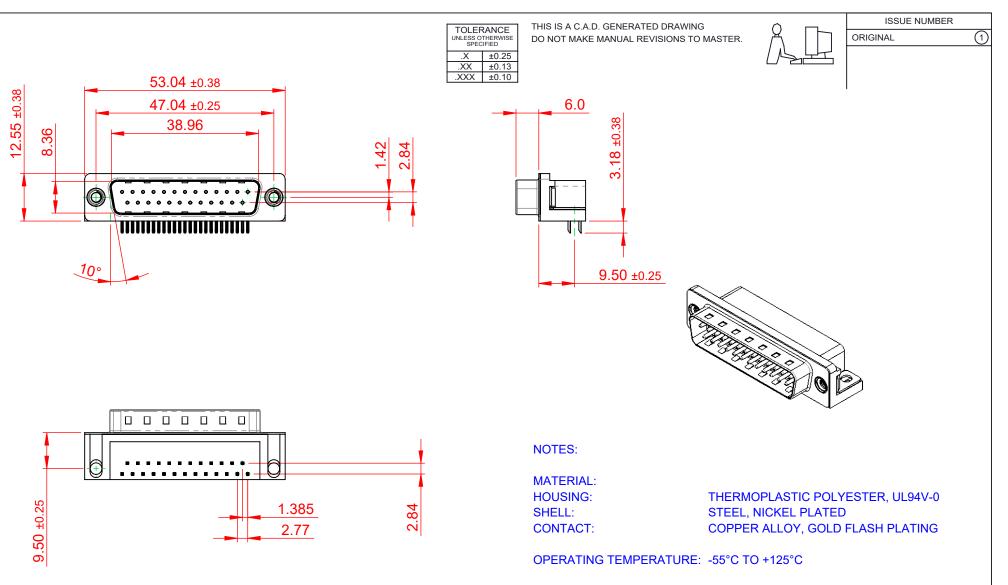

**CURRENT RATING:** CONTACT RESISTANCE: **INSULATOR RESISTANCE:** DIELECTRIC WITHSTANDING VOLTAGE: 1000V AC rms

**3A PER CONTACT** 25mΩ MAX. 5000MΩ min.

| 621 SERIES D-SUB CONNECTOR                                            |                                                                                                                                                                                                                | SW REFERENCE NO.: 621 ASSEMBLY |                    |                    |       |   |
|-----------------------------------------------------------------------|----------------------------------------------------------------------------------------------------------------------------------------------------------------------------------------------------------------|--------------------------------|--------------------|--------------------|-------|---|
|                                                                       |                                                                                                                                                                                                                | DRAWN: C.B                     |                    | DATE: AUG. 01/2018 |       |   |
|                                                                       |                                                                                                                                                                                                                | CHECKED:                       |                    | DATE:              |       |   |
| EDAC INC<br>TORONTO, ONTARIO<br>CANADA<br>ECTION TO QUALITY & SERVICE | THESE DRAWINGS AND SPECIFICATIONS<br>ARE THE PROPERTY OF EDAC INC.,AND<br>SHALL NOT BE REPRODUCED,OR COPIED<br>OR USED AS THE BASIS FOR THE<br>MANUFACTURE OR SALE OF APPARATUS<br>WITHOUT WRITTEN PERMISSION. | SCALE: 1:1                     |                    | SHEET 1            | OF    | 1 |
|                                                                       |                                                                                                                                                                                                                | DRAWING NUMBER:                | R: 621-025-268-515 |                    | ISSUE |   |
|                                                                       |                                                                                                                                                                                                                | PART NUMBER:                   | 621-025-2          | 268-515            |       | 1 |