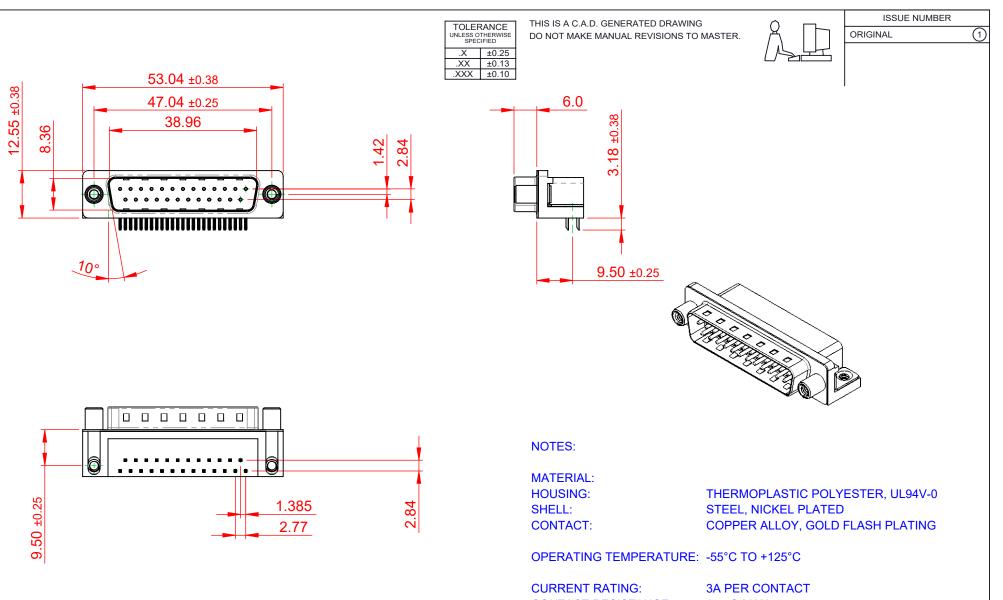

CONTACT RESISTANCE: **INSULATOR RESISTANCE:** DIELECTRIC WITHSTANDING VOLTAGE: 1000V AC rms

25mΩ MAX. 5000MΩ min.

| 621 SERIES D-SUB CONNECTOR                                            |                                                                                                                                                                                                                | SW REFERENCE NO.: 621 ASSEMBLY |         |                    |         |   |    |       |  |
|-----------------------------------------------------------------------|----------------------------------------------------------------------------------------------------------------------------------------------------------------------------------------------------------------|--------------------------------|---------|--------------------|---------|---|----|-------|--|
|                                                                       |                                                                                                                                                                                                                | DRAWN: C.B                     |         | DATE: AUG. 01/2018 |         |   |    |       |  |
|                                                                       |                                                                                                                                                                                                                | CHECKED                        | ):      |                    | DATE:   |   |    |       |  |
| EDAC INC<br>TORONTO, ONTARIO<br>CANADA<br>ECTION TO QUALITY & SERVICE | THESE DRAWINGS AND SPECIFICATIONS<br>ARE THE PROPERTY OF EDAC INC.,AND<br>SHALL NOT BE REPRODUCED,OR COPIED<br>OR USED AS THE BASIS FOR THE<br>MANUFACTURE OR SALE OF APPARATUS<br>WITHOUT WRITTEN PERMISSION. | SCALE:                         | 1:1     |                    | SHEET   | 1 | OF | 1     |  |
|                                                                       |                                                                                                                                                                                                                | DRAWING                        | NUMBER: | 621-025-2          | 268-530 |   |    | ISSUE |  |
|                                                                       |                                                                                                                                                                                                                | PART NU                        | MBER:   | 621-025-2          | 268-530 |   |    | 1     |  |