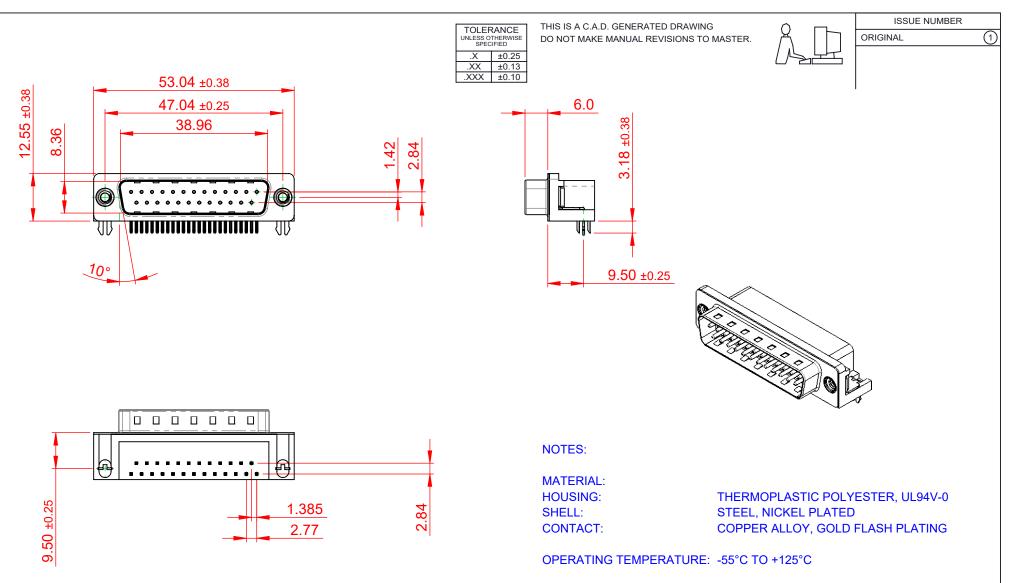

621 SERIES D-SUB CONNECT

CURRENT RATING: CONTACT RESISTANCE: INSULATOR RESISTANCE: DIELECTRIC 3A PER CONTACT 25mΩ MAX. 5000MΩ min.

5000MΩ min.

WITHSTANDING VOLTAGE: 1000V AC rms

| TOR                                                                                                                                        | SW REFERENCE NO.: 621 ASSEMBLY |                  |       |
|--------------------------------------------------------------------------------------------------------------------------------------------|--------------------------------|------------------|-------|
|                                                                                                                                            | DRAWN: C.B                     | DATE: AUG. 01/20 | 18    |
|                                                                                                                                            | CHECKED:                       | DATE:            |       |
| NGS AND SPECIFICATIONS<br>PERTY OF EDAC INC.,AND<br>REPRODUCED,OR COPIED<br>HE BASIS FOR THE<br>E OR SALE OF APPARATUS<br>TTEN PERMISSION. | SCALE: 1:1                     | SHEET 1 OF       | 1     |
|                                                                                                                                            | DRAWING NUMBER: 621-025-2      | 268-542          | ISSUE |
|                                                                                                                                            | PART NUMBER: 621-025-2         | 268-542          | 1     |