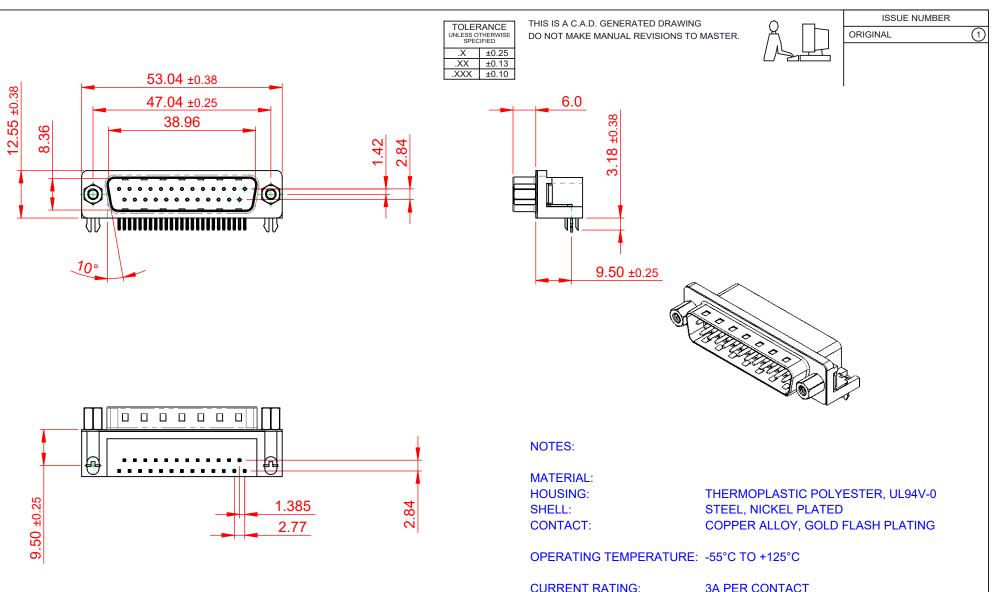

**CURRENT RATING:** CONTACT RESISTANCE: **INSULATOR RESISTANCE:** DIELECTRIC

**3A PER CONTACT** 25mΩ MAX.

5000MΩ min.

WITHSTANDING VOLTAGE: 1000V AC rms

| NECTOR                                                                                                                                                                         | SW REFERENCE NO.: 621 ASSEMBLY |                 |       |
|--------------------------------------------------------------------------------------------------------------------------------------------------------------------------------|--------------------------------|-----------------|-------|
|                                                                                                                                                                                | DRAWN: C.B                     | DATE: AUG. 01/2 | 018   |
|                                                                                                                                                                                | CHECKED:                       | DATE:           |       |
| DRAWINGS AND SPECIFICATIONS<br>HE PROPERTY OF EDAC INC.,AND<br>NOT BE REPRODUCED,OR COPIED<br>ED AS THE BASIS FOR THE<br>ACTURE OR SALE OF APPARATUS<br>UT WRITTEN PERMISSION. | SCALE: 1:1                     | SHEET 1 OF      | 1     |
|                                                                                                                                                                                | DRAWING NUMBER: 621-025-2      | 268-543         | ISSUE |
|                                                                                                                                                                                | PART NUMBER: 621-025-2         | 268-543         | 1     |

621 SERIES D-SUB CONN

THIS SERIES FULLY CONFORMS TO THE EUROPEAN UNION DIRECTIVES 2011/65/EU FOR RoHS COMPLIANCY.

THESE I EDAC INC ARE TH TORONTO, ONTARIO SHALL N OR USE CANADA MANUFA WITHOU