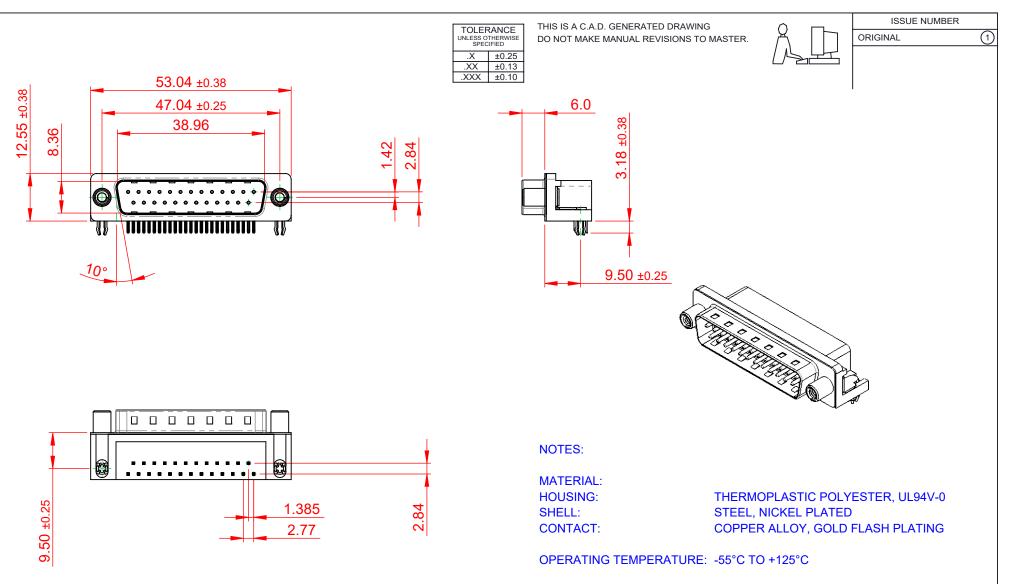

621 SERIES D-SUB CONNE

**CURRENT RATING:** CONTACT RESISTANCE: **INSULATOR RESISTANCE:** DIELECTRIC WITHSTANDING VOLTAGE: 1000V AC rms

**3A PER CONTACT** 

25mΩ MAX. 5000MΩ min.

| CTOR                                                                                                                                                           | SW REFERENCE NO.: 621 A   | SSEMBLY            |
|----------------------------------------------------------------------------------------------------------------------------------------------------------------|---------------------------|--------------------|
|                                                                                                                                                                | DRAWN: C.B                | DATE: AUG. 01/2018 |
|                                                                                                                                                                | CHECKED:                  | DATE:              |
| AWINGS AND SPECIFICATIONS<br>ROPERTY OF EDAC INC.,AND<br>F BE REPRODUCED,OR COPIED<br>AS THE BASIS FOR THE<br>TURE OR SALE OF APPARATUS<br>WRITTEN PERMISSION. | SCALE: 1:1                | SHEET 1 OF 1       |
|                                                                                                                                                                | DRAWING NUMBER: 621-025-2 | 268-550 ISSUE      |
|                                                                                                                                                                | PART NUMBER: 621-025-2    | 268-550 1          |

THIS SERIES FULLY CONFORMS TO THE EUROPEAN UNION DIRECTIVES 2011/65/EU FOR RoHS COMPLIANCY.

THESE DRA ARE THE PF SHALL NOT OR USED AS WITHOUT W