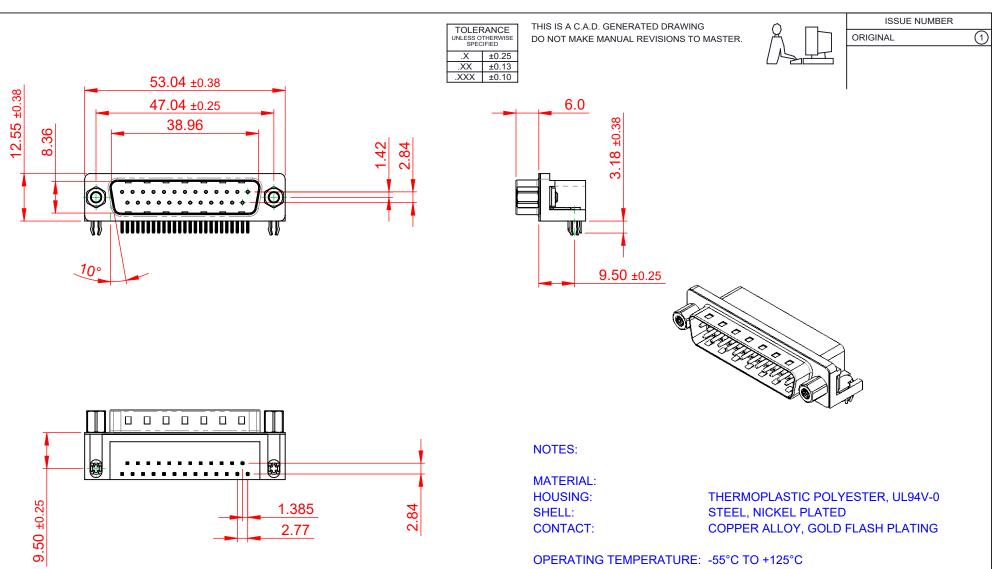

**CURRENT RATING:** CONTACT RESISTANCE: **INSULATOR RESISTANCE:** DIELECTRIC

**3A PER CONTACT** 25mΩ MAX. 5000MΩ min.

WITHSTANDING VOLTAGE: 1000V AC rms

| 621 SERIES D-SUB CONNECTOR                                            |                                                                                                                                                                                                                | SW REFERENCE NO.: 621 ASSEMBLY  |           |                    |   |
|-----------------------------------------------------------------------|----------------------------------------------------------------------------------------------------------------------------------------------------------------------------------------------------------------|---------------------------------|-----------|--------------------|---|
|                                                                       |                                                                                                                                                                                                                | DRAWN: C.B                      |           | DATE: AUG. 01/2018 |   |
|                                                                       |                                                                                                                                                                                                                | CHECKED:                        |           | DATE:              |   |
| EDAC INC<br>TORONTO, ONTARIO<br>CANADA<br>ECTION TO QUALITY & SERVICE | THESE DRAWINGS AND SPECIFICATIONS<br>ARE THE PROPERTY OF EDAC INC.,AND<br>SHALL NOT BE REPRODUCED,OR COPIED<br>OR USED AS THE BASIS FOR THE<br>MANUFACTURE OR SALE OF APPARATUS<br>WITHOUT WRITTEN PERMISSION. | SCALE: 1:1                      |           | SHEET 1 OF         | 1 |
|                                                                       |                                                                                                                                                                                                                | DRAWING NUMBER: 621-025-268-556 |           | ISSUE              |   |
|                                                                       |                                                                                                                                                                                                                | PART NUMBER:                    | 621-025-2 | 268-556            | 1 |