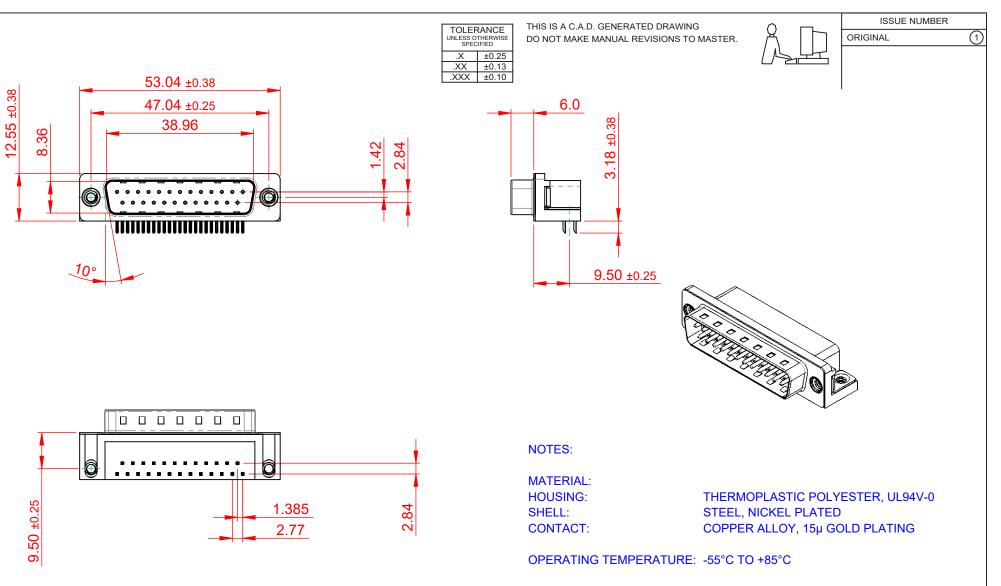

THESE DRAWINGS AND SPECIFICATIONS

621 SERIES D-SUB CONNECTOR

ARE THE PROPERTY OF EDAC INC..AND SHALL NOT BE REPRODUCED, OR COPIED OR USED AS THE BASIS FOR THE MANUFACTURE OR SALE OF APPARATUS WITHOUT WRITTEN PERMISSION.