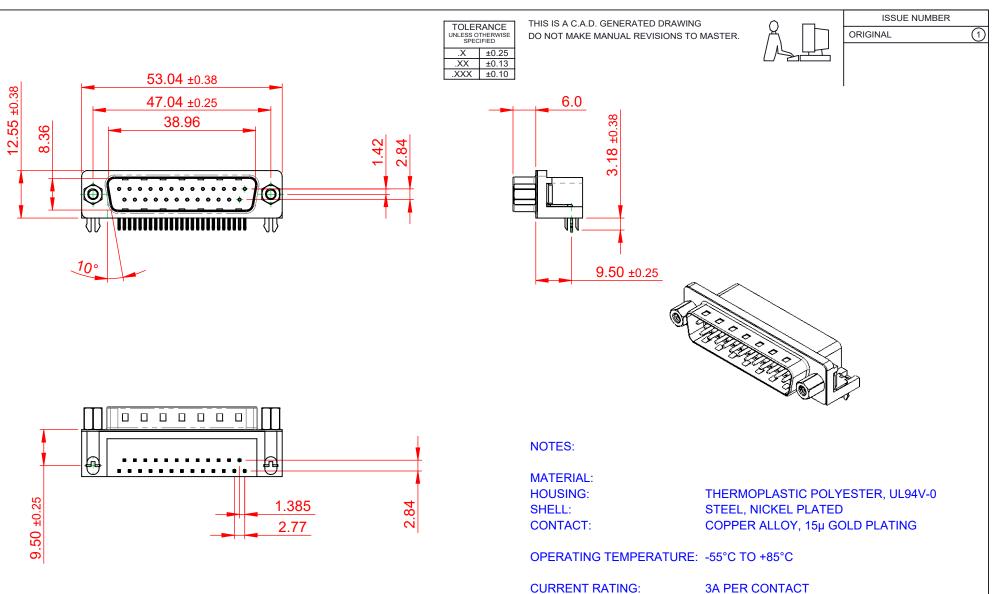

CONTACT RESISTANCE: **INSULATOR RESISTANCE:** DIELECTRIC WITHSTANDING VOLTAGE: 1000V AC rms

25mΩ MAX. 5000MΩ min.

| 621 SERIES D-SUB CONNECTOR                                            |                                                                                                                                                                                                                | SW REFERENCE NO.: 621 ASSEMBLY |                     |                    |      |       |  |
|-----------------------------------------------------------------------|----------------------------------------------------------------------------------------------------------------------------------------------------------------------------------------------------------------|--------------------------------|---------------------|--------------------|------|-------|--|
|                                                                       |                                                                                                                                                                                                                | DRAWN: C.B                     |                     | DATE: AUG. 01/2018 |      |       |  |
|                                                                       |                                                                                                                                                                                                                | CHECKED:                       |                     | DATE:              |      |       |  |
| EDAC INC<br>TORONTO, ONTARIO<br>CANADA<br>ECTION TO QUALITY & SERVICE | THESE DRAWINGS AND SPECIFICATIONS<br>ARE THE PROPERTY OF EDAC INC.,AND<br>SHALL NOT BE REPRODUCED,OR COPIED<br>OR USED AS THE BASIS FOR THE<br>MANUFACTURE OR SALE OF APPARATUS<br>WITHOUT WRITTEN PERMISSION. | SCALE: 1:1                     |                     | SHEET              | 1 OF | 1     |  |
|                                                                       |                                                                                                                                                                                                                | DRAWING NUMBER:                | ER: 621-025-360-043 |                    |      | ISSUE |  |
|                                                                       |                                                                                                                                                                                                                | PART NUMBER:                   | 621-025-3           | 360-043            |      | 1     |  |