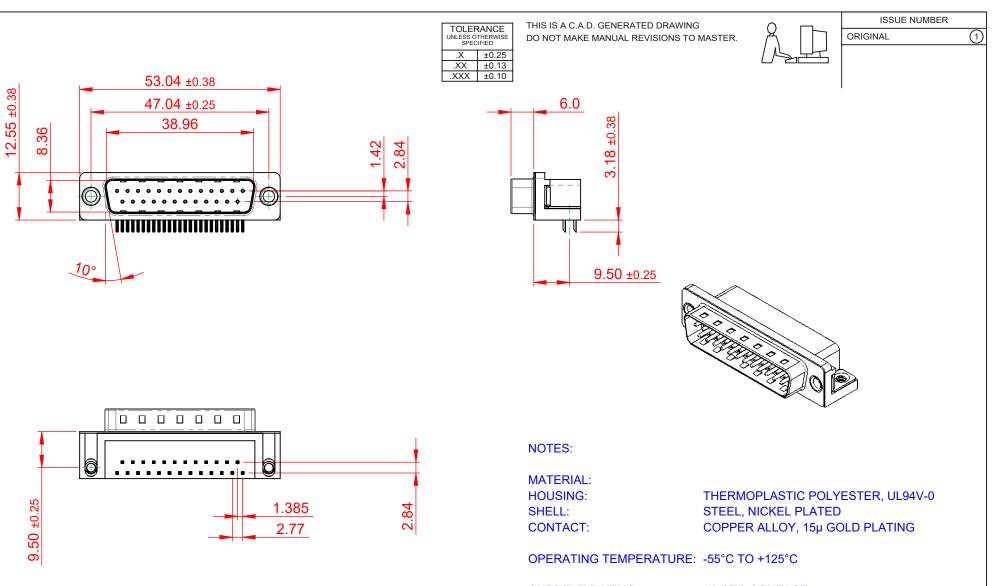

CURRENT RATING: CONTACT RESISTANCE: **INSULATOR RESISTANCE:** DIELECTRIC WITHSTANDING VOLTAGE:

**3A PER CONTACT** 25mΩ MAX.  $5000M\Omega$  min.

1000V AC rms SW REFERENCE NO .: 621 ASSEMBLY DRAWN: C.B DATE: AUG. 01/2018 CHECKED: DATE: OF SCALE: 1:1 SHEET 1 1 621-025-360-531 ISSUE DRAWING NUMBER: PART NUMBER: 621-025-360-531

621 SERIES D-SUB CONNECTOR