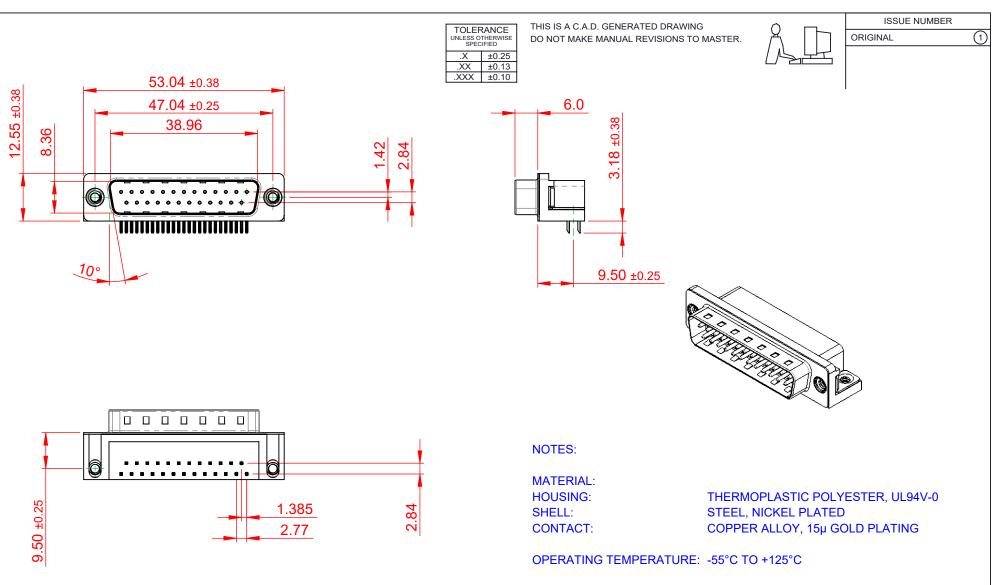

**CURRENT RATING:** CONTACT RESISTANCE: **INSULATOR RESISTANCE:** DIELECTRIC WITHSTANDING VOLTAGE: 1000V AC rms

**3A PER CONTACT** 25mΩ MAX.

5000MΩ min.

|                                        | SW REFERENCE NO.: 621 ASSEMBLY                                                                                                                                                                                 |            |         |           |                    | ( |    |       |
|----------------------------------------|----------------------------------------------------------------------------------------------------------------------------------------------------------------------------------------------------------------|------------|---------|-----------|--------------------|---|----|-------|
| 621 SERIES D-SUB CONNECTOR             |                                                                                                                                                                                                                | DRAWN: C.B |         |           | DATE: AUG. 01/2018 |   |    |       |
|                                        |                                                                                                                                                                                                                | CHECKED    | :       |           | DATE:              |   |    |       |
| EDAC INC<br>TORONTO, ONTARIO<br>CANADA | THESE DRAWINGS AND SPECIFICATIONS<br>ARE THE PROPERTY OF EDAC INC.,AND<br>SHALL NOT BE REPRODUCED,OR COPIED<br>OR USED AS THE BASIS FOR THE<br>MANUFACTURE OR SALE OF APPARATUS<br>WITHOUT WRITTEN PERMISSION. | SCALE:     | 1:1     |           | SHEET              | 1 | OF | 1     |
|                                        |                                                                                                                                                                                                                | DRAWING    | NUMBER: | 621-025-3 | 360-532            |   |    | ISSUE |
| ECTION TO QUALITY & SERVICE            |                                                                                                                                                                                                                | PART NUM   | /BER:   | 621-025-3 | 360-532            |   |    | 1     |