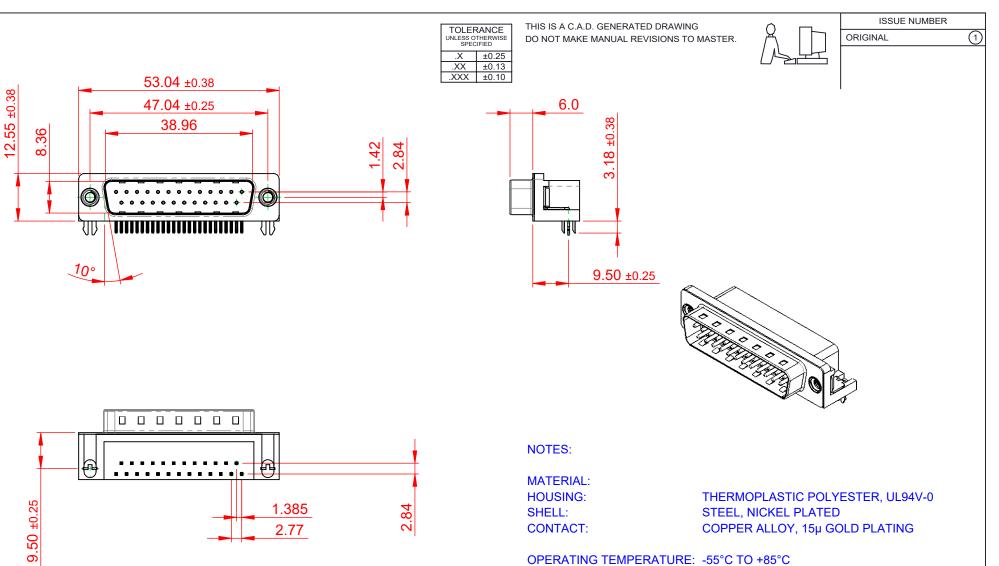

621 SERIES D-SUB CONNECTOR

**CURRENT RATING:** 

CONTACT RESISTANCE: **INSULATOR RESISTANCE:** DIELECTRIC WITHSTANDING VOLTAGE: 1000V AC rms

**3A PER CONTACT** 25mΩ MAX. 5000MΩ min.

S D

| <b>F#HS</b> |
|-------------|
| COMPLIANT   |

THIS SERIES FULLY CONFORMS TO THE EUROPEAN UNION DIRECTIVES 2011/65/EU FOR RoHS COMPLIANCY.

THESE DRAWINGS AND SPECIFICATIONS ARE THE PROPERTY OF EDAC INC. AND SHALL NOT BE REPRODUCED, OR COPIED OR USED AS THE BASIS FOR THE MANUFACTURE OR SALE OF APPARATUS WITHOUT WRITTEN PERMISSION.

| SW REFERENCE NO.: 621 ASSEMBLY |                    |  |  |
|--------------------------------|--------------------|--|--|
| DRAWN: C.B                     | DATE: AUG. 01/2018 |  |  |
| CHECKED:                       | DATE:              |  |  |
| SCALE: 1:1                     | SHEET 1 OF 1       |  |  |
| DRAWING NUMBER: 621-025-3      | 368-045 ISSUE      |  |  |
| PART NUMBER: 621-025-3         | 368-045 1          |  |  |