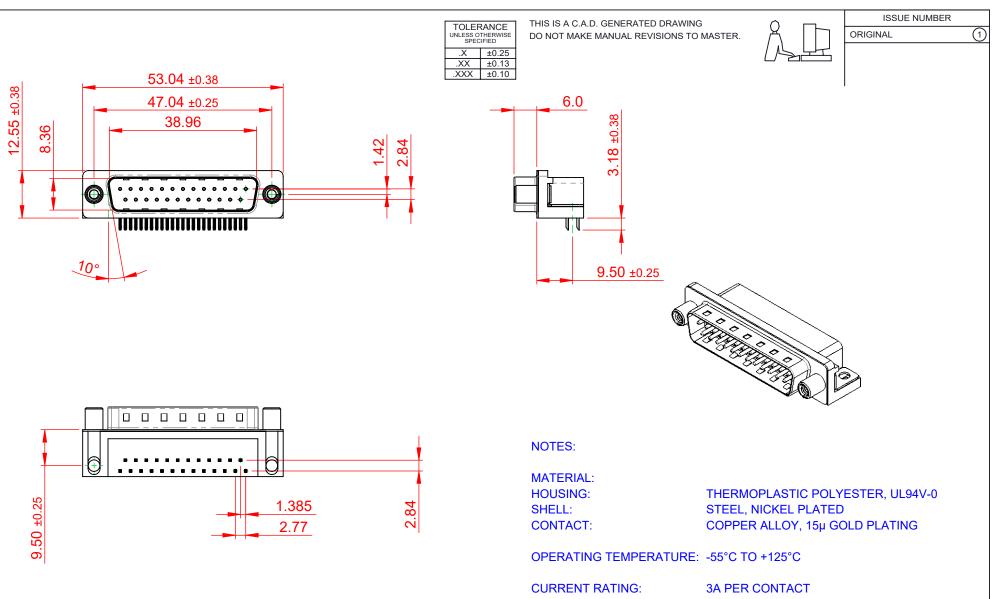

CONTACT RESISTANCE: **INSULATOR RESISTANCE:** DIELECTRIC WITHSTANDING VOLTAGE: 1000V AC rms

25mΩ MAX.

5000MΩ min.

| 621 SERIES D-SUB CONNECTOR             |                                                                                                                                                                                                                | SW REFERENCE NO.: 621 ASSEMBLY  |           |                    |       |   |
|----------------------------------------|----------------------------------------------------------------------------------------------------------------------------------------------------------------------------------------------------------------|---------------------------------|-----------|--------------------|-------|---|
|                                        |                                                                                                                                                                                                                | DRAWN: C.B                      |           | DATE: AUG. 01/2018 |       |   |
|                                        |                                                                                                                                                                                                                | CHECKED:                        |           | DATE:              |       |   |
| EDAC INC<br>TORONTO, ONTARIO<br>CANADA | THESE DRAWINGS AND SPECIFICATIONS<br>ARE THE PROPERTY OF EDAC INC.,AND<br>SHALL NOT BE REPRODUCED,OR COPIED<br>OR USED AS THE BASIS FOR THE<br>MANUFACTURE OR SALE OF APPARATUS<br>WITHOUT WRITTEN PERMISSION. | SCALE: 1:1                      |           | SHEET 1            | OF    | 1 |
|                                        |                                                                                                                                                                                                                | DRAWING NUMBER: 621-025-368-510 |           |                    | ISSUE |   |
| ECTION TO QUALITY & SERVICE            |                                                                                                                                                                                                                | PART NUMBER:                    | 621-025-3 | 368-510            |       | 1 |