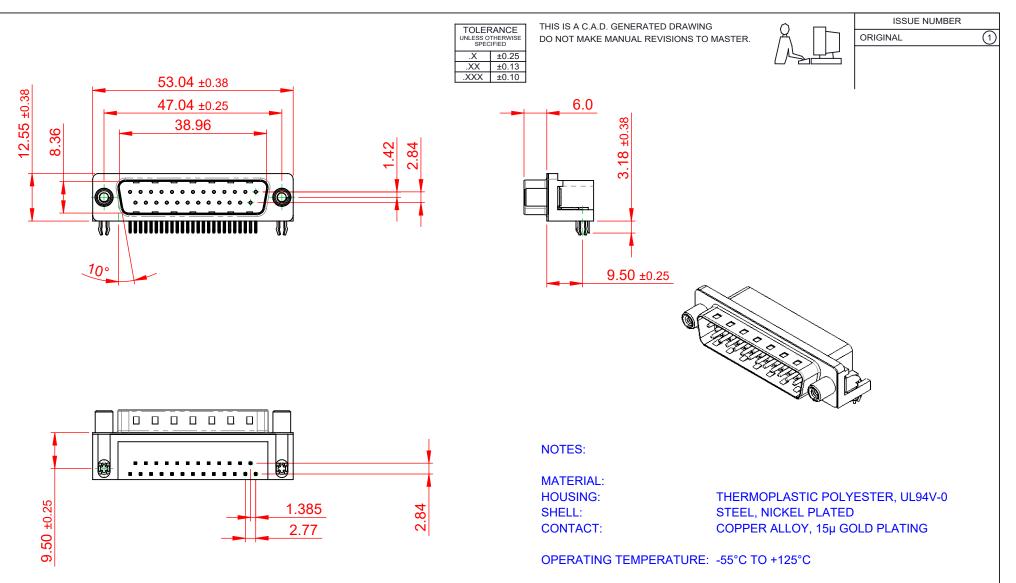

**CURRENT RATING:** CONTACT RESISTANCE: **INSULATOR RESISTANCE:** DIELECTRIC

**3A PER CONTACT** 25mΩ MAX. 5000MΩ min.

WITHSTANDING VOLTAGE: 1000V AC rms

| 621 SERIES D-SUB CONNECTOR                                |                                                                                                                                       | SW REFERENCE NO.: 621 ASSEMBLY |                   |                    |       |
|-----------------------------------------------------------|---------------------------------------------------------------------------------------------------------------------------------------|--------------------------------|-------------------|--------------------|-------|
|                                                           |                                                                                                                                       | DRAWN: C.B                     |                   | DATE: AUG. 01/2018 |       |
|                                                           |                                                                                                                                       | CHECKED:                       |                   | DATE:              |       |
| EDAC INC                                                  | THESE DRAWINGS AND SPECIFICATIONS<br>ARE THE PROPERTY OF EDAC INCAND                                                                  | I JOALE. I.I JOHEN I OF I      |                   |                    |       |
| TORONTO, ONTARIO<br>CANADA<br>ECTION TO QUALITY & SERVICE | SHALL NOT BE REPRODUCED, OR COPIED<br>OR USED AS THE BASIS FOR THE<br>MANUFACTURE OR SALE OF APPARATUS<br>WITHOUT WRITTEN PERMISSION. | DRAWING NUMBER:                | : 621-025-368-550 |                    | ISSUE |
|                                                           |                                                                                                                                       | PART NUMBER:                   | 621-025-3         | 368-550            | 1     |