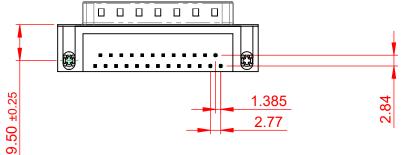

SHELL: CONTACT: STEEL, NICKEL PLATED COPPER ALLOY, 15µ GOLD PLATING

OPERATING TEMPERATURE: -55°C TO +125°C

**CURRENT RATING:** CONTACT RESISTANCE: **INSULATOR RESISTANCE:** DIELECTRIC WITHSTANDING VOLTAGE: 1000V AC rms

**3A PER CONTACT** 

25mΩ MAX. 5000MΩ min.

| 621 SERIES D-SUB CONNECTOR                                |                                                                                                                                       | SW REFERENCE NO.: 621 ASSEMBLY |           |                    |  |       |   |
|-----------------------------------------------------------|---------------------------------------------------------------------------------------------------------------------------------------|--------------------------------|-----------|--------------------|--|-------|---|
|                                                           |                                                                                                                                       | DRAWN: C.B                     |           | DATE: AUG. 01/2018 |  |       |   |
|                                                           |                                                                                                                                       | CHECKED:                       |           | DATE:              |  |       |   |
| EDAC INC                                                  | THESE DRAWINGS AND SPECIFICATIONS<br>ARE THE PROPERTY OF EDAC INCAND                                                                  | I JOALL. I.I JOILLI I OI       | 1         |                    |  |       |   |
| TORONTO, ONTARIO<br>CANADA<br>ECTION TO QUALITY & SERVICE | SHALL NOT BE REPRODUCED, OR COPIED<br>OR USED AS THE BASIS FOR THE<br>MANUFACTURE OR SALE OF APPARATUS<br>WITHOUT WRITTEN PERMISSION. | DRAWING NUMBER:                | 368-551   |                    |  | ISSUE |   |
|                                                           |                                                                                                                                       | PART NUMBER:                   | 621-025-3 | 368-551            |  |       | 1 |