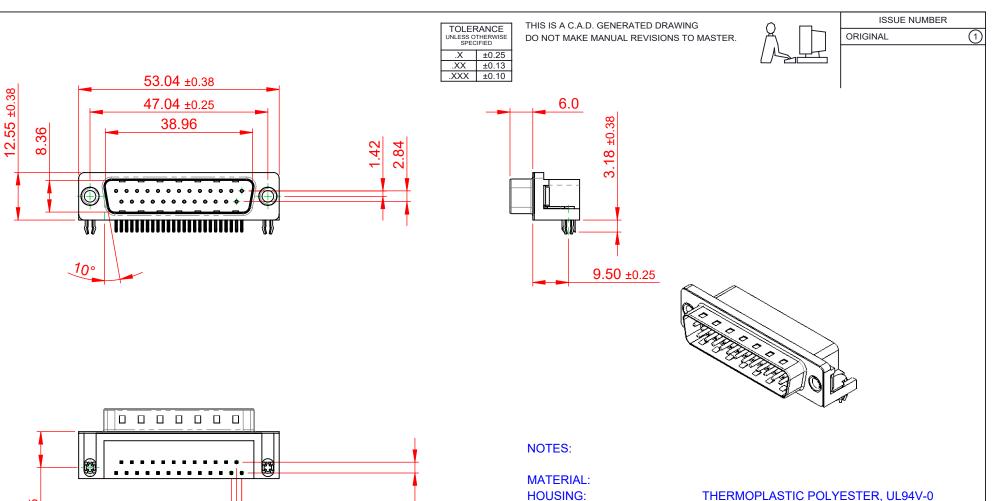

SHELL: CONTACT: STEEL, NICKEL PLATED COPPER ALLOY, 15µ GOLD PLATING

OPERATING TEMPERATURE: -55°C TO +125°C

**CURRENT RATING:** CONTACT RESISTANCE: **INSULATOR RESISTANCE:** DIELECTRIC WITHSTANDING VOLTAGE: 1000V AC rms

**3A PER CONTACT** 

25mΩ MAX. 5000MΩ min.

| 621 SERIES D-SUB CONNECTOR                                |                                                                                                                                       | SW REFERENCE NO.: 621 ASSEMBLY |           |                    |  |       |   |
|-----------------------------------------------------------|---------------------------------------------------------------------------------------------------------------------------------------|--------------------------------|-----------|--------------------|--|-------|---|
|                                                           |                                                                                                                                       | DRAWN: C.B                     |           | DATE: AUG. 01/2018 |  |       |   |
|                                                           |                                                                                                                                       | CHECKED:                       |           | DATE:              |  |       |   |
| EDAC INC                                                  | THESE DRAWINGS AND SPECIFICATIONS<br>ARE THE PROPERTY OF EDAC INCAND                                                                  | I JOALL. I.I JOILLI I OI       | 1         |                    |  |       |   |
| TORONTO, ONTARIO<br>CANADA<br>ECTION TO QUALITY & SERVICE | SHALL NOT BE REPRODUCED, OR COPIED<br>OR USED AS THE BASIS FOR THE<br>MANUFACTURE OR SALE OF APPARATUS<br>WITHOUT WRITTEN PERMISSION. | DRAWING NUMBER:                | 368-551   |                    |  | ISSUE |   |
|                                                           |                                                                                                                                       | PART NUMBER:                   | 621-025-3 | 368-551            |  |       | 1 |

COMPLIANT