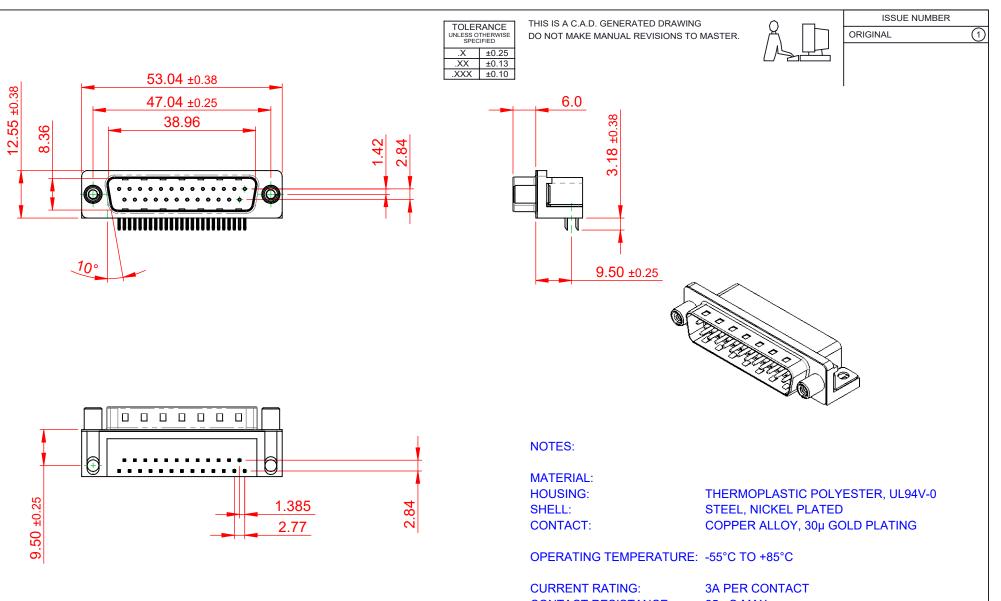

CONTACT RESISTANCE: **INSULATOR RESISTANCE:** DIELECTRIC

25mΩ MAX. 5000MΩ min.

WITHSTANDING VOLTAGE: 1000V AC rms

| 621 SERIES D-SUB CONNECTOR                                            |                                                                                                                                                                                                                | SW REFERENCE NO.: 621 ASSEMBLY  |           |                    |       |   |  |
|-----------------------------------------------------------------------|----------------------------------------------------------------------------------------------------------------------------------------------------------------------------------------------------------------|---------------------------------|-----------|--------------------|-------|---|--|
|                                                                       |                                                                                                                                                                                                                | DRAWN: C.B                      |           | DATE: AUG. 01/2018 |       |   |  |
|                                                                       |                                                                                                                                                                                                                | CHECKED:                        |           | DATE:              |       |   |  |
| EDAC INC<br>TORONTO, ONTARIO<br>CANADA<br>ECTION TO QUALITY & SERVICE | THESE DRAWINGS AND SPECIFICATIONS<br>ARE THE PROPERTY OF EDAC INC.,AND<br>SHALL NOT BE REPRODUCED,OR COPIED<br>OR USED AS THE BASIS FOR THE<br>MANUFACTURE OR SALE OF APPARATUS<br>WITHOUT WRITTEN PERMISSION. | SCALE: 1:1                      |           | SHEET 1            | OF    | 1 |  |
|                                                                       |                                                                                                                                                                                                                | DRAWING NUMBER: 621-025-660-010 |           |                    | ISSUE |   |  |
|                                                                       |                                                                                                                                                                                                                | PART NUMBER:                    | 621-025-6 | 60-010             |       | 1 |  |

THIS SERIES FULLY CONFORMS TO THE EUROPEAN UNION DIRECTIVES 2011/65/EU FOR RoHS COMPLIANCY.

COMPLIANT