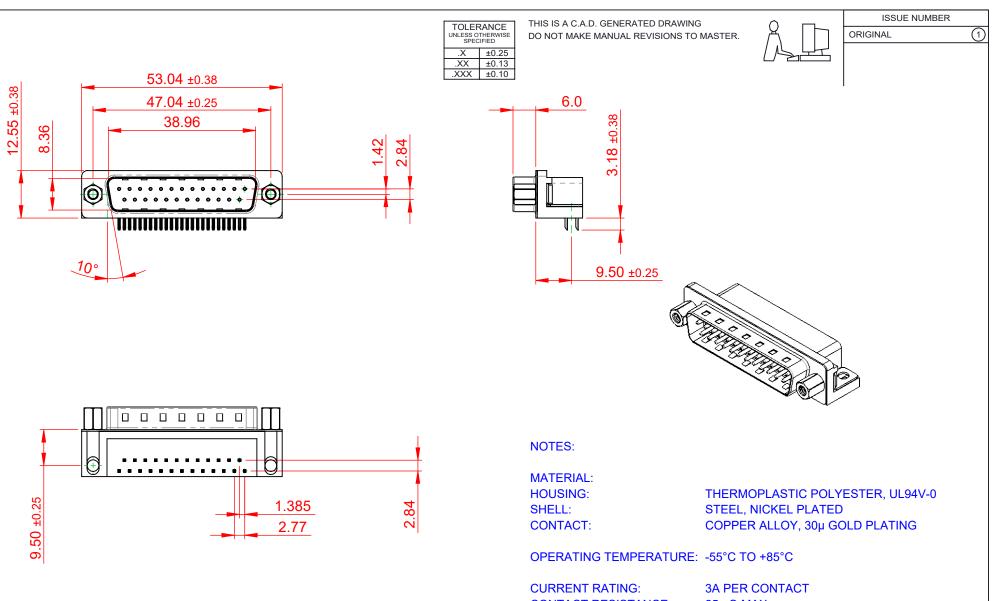

CONTACT RESISTANCE: **INSULATOR RESISTANCE:** DIELECTRIC

25mΩ MAX. 5000MΩ min.

WITHSTANDING VOLTAGE: 1000V AC rms

| 621 SERIES D-SUB CONNECTOR                                            |                                                                                                                                                                                                                | SW REFERENCE NO.: 621 ASSEMBLY  |           |                    |    |       |
|-----------------------------------------------------------------------|----------------------------------------------------------------------------------------------------------------------------------------------------------------------------------------------------------------|---------------------------------|-----------|--------------------|----|-------|
|                                                                       |                                                                                                                                                                                                                | DRAWN: C.B                      |           | DATE: AUG. 01/2018 |    |       |
|                                                                       |                                                                                                                                                                                                                | CHECKED:                        |           | DATE:              |    |       |
| EDAC INC<br>TORONTO, ONTARIO<br>CANADA<br>ECTION TO QUALITY & SERVICE | THESE DRAWINGS AND SPECIFICATIONS<br>ARE THE PROPERTY OF EDAC INC.,AND<br>SHALL NOT BE REPRODUCED,OR COPIED<br>OR USED AS THE BASIS FOR THE<br>MANUFACTURE OR SALE OF APPARATUS<br>WITHOUT WRITTEN PERMISSION. | SCALE: 1:1                      |           | SHEET 1            | OF | 1     |
|                                                                       |                                                                                                                                                                                                                | DRAWING NUMBER: 621-025-660-013 |           | 60-013             |    | ISSUE |
|                                                                       |                                                                                                                                                                                                                | PART NUMBER:                    | 621-025-6 | 60-013             |    | 1     |