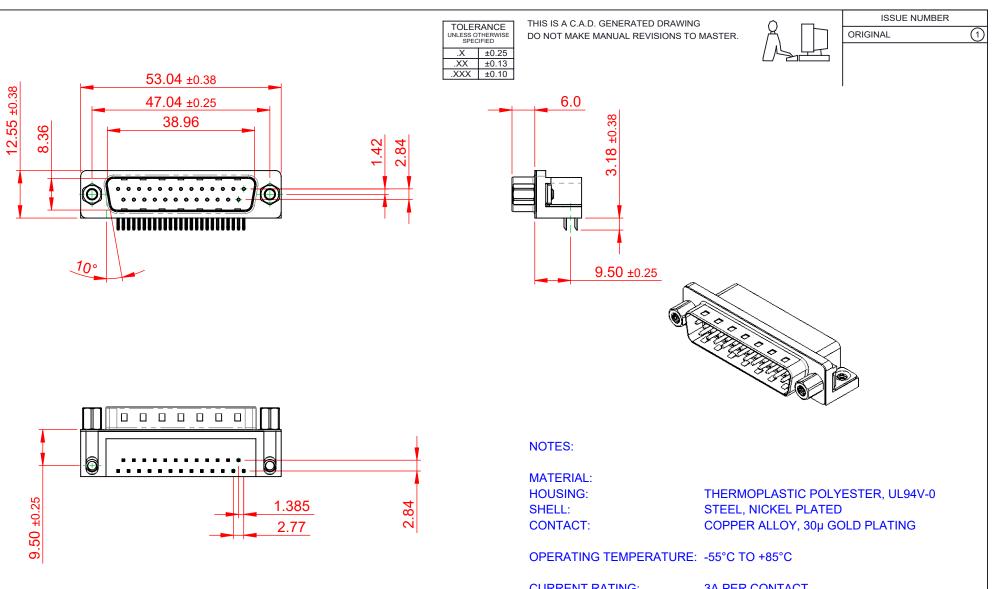

**CURRENT RATING:** CONTACT RESISTANCE: **INSULATOR RESISTANCE:** DIELECTRIC WITHSTANDING VOLTAGE: 1000V AC rms

**3A PER CONTACT** 25mΩ MAX. 5000MΩ min.

| 621 SERIES D-SUB CONNECTOR                                            |                                                                                                                                                                                                                | SW REFERENCE NO.: 621 ASSEMBLY |                 |                    |       |   |  |
|-----------------------------------------------------------------------|----------------------------------------------------------------------------------------------------------------------------------------------------------------------------------------------------------------|--------------------------------|-----------------|--------------------|-------|---|--|
|                                                                       |                                                                                                                                                                                                                | DRAWN: C.B                     |                 | DATE: AUG. 01/2018 |       |   |  |
|                                                                       |                                                                                                                                                                                                                | CHECKED:                       |                 | DATE:              |       |   |  |
| EDAC INC<br>TORONTO, ONTARIO<br>CANADA<br>ECTION TO QUALITY & SERVICE | THESE DRAWINGS AND SPECIFICATIONS<br>ARE THE PROPERTY OF EDAC INC.,AND<br>SHALL NOT BE REPRODUCED,OR COPIED<br>OR USED AS THE BASIS FOR THE<br>MANUFACTURE OR SALE OF APPARATUS<br>WITHOUT WRITTEN PERMISSION. | SCALE: 1:1                     |                 | SHEET 1            | OF    | 1 |  |
|                                                                       |                                                                                                                                                                                                                | DRAWING NUMBER:                | 621-025-660-036 |                    | ISSUE |   |  |
|                                                                       |                                                                                                                                                                                                                | PART NUMBER:                   | 621-025-6       | 60-036             |       | 1 |  |