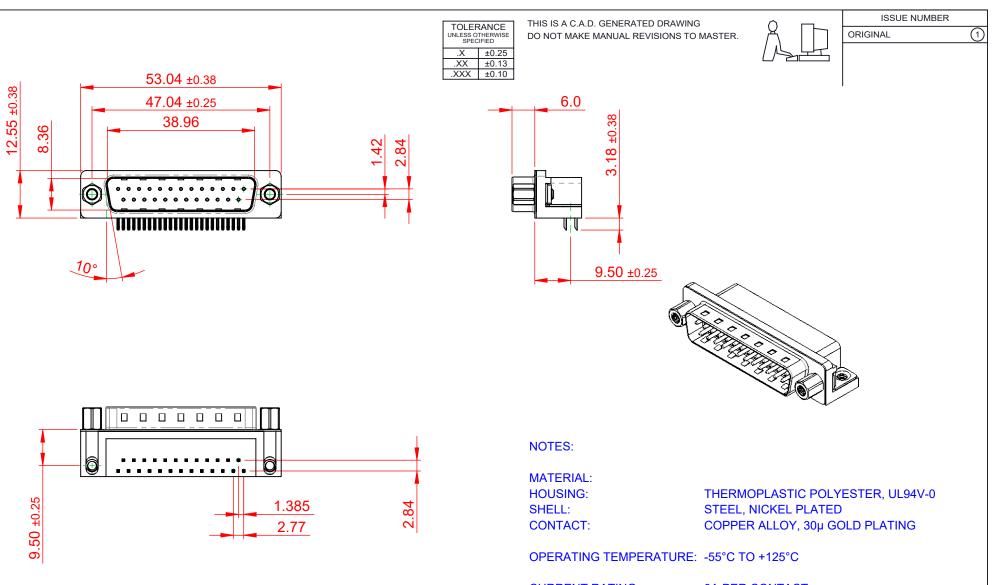

**CURRENT RATING:** CONTACT RESISTANCE: **INSULATOR RESISTANCE:** DIELECTRIC WITHSTANDING VOLTAGE: 1000V AC rms

**3A PER CONTACT** 

25mΩ MAX. 5000MΩ min.

|                                                                                                                                                                                                                | SW REFERENCE NO.: 621 ASSEMBLY |                  |       |
|----------------------------------------------------------------------------------------------------------------------------------------------------------------------------------------------------------------|--------------------------------|------------------|-------|
| CONNECTOR                                                                                                                                                                                                      | DRAWN: C.B                     | DATE: AUG. 01/20 | 018   |
|                                                                                                                                                                                                                | CHECKED:                       | DATE:            |       |
| THESE DRAWINGS AND SPECIFICATIONS<br>ARE THE PROPERTY OF EDAC INC.,AND<br>SHALL NOT BE REPRODUCED,OR COPIED<br>OR USED AS THE BASIS FOR THE<br>MANUFACTURE OR SALE OF APPARATUS<br>WITHOUT WRITTEN PERMISSION. | SCALE: 1:1                     | SHEET 1 OF       | 1     |
|                                                                                                                                                                                                                | DRAWING NUMBER: 621-025-6      | 660-536          | ISSUE |
|                                                                                                                                                                                                                | PART NUMBER: 621-025-6         | 60-536           | 1     |

## 621 SERIES D-SUB C

COMPLIANT

EDAC INC TORONTO, ONTARIO CANADA