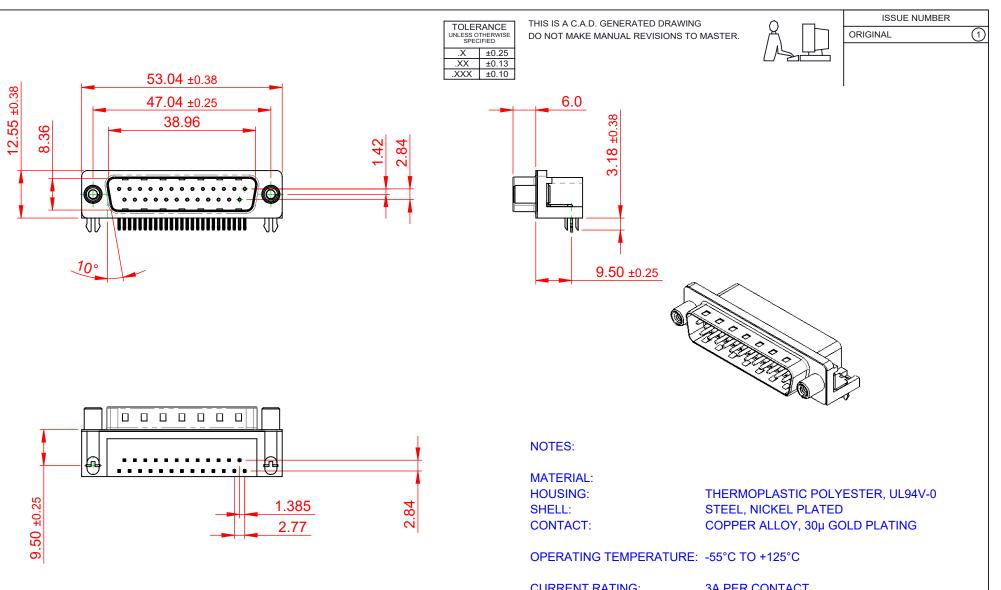

**CURRENT RATING:** CONTACT RESISTANCE: **INSULATOR RESISTANCE:** DIELECTRIC WITHSTANDING VOLTAGE: 1000V AC rms

**3A PER CONTACT** 25mΩ MAX. 5000MΩ min.

| 621 SERIES D-SUB CONNECTOR                                            |                                                                                                                                                                                                                | SW REFERENCE NO.: 621 ASSEMBLY |                       |                    |      |       |  |
|-----------------------------------------------------------------------|----------------------------------------------------------------------------------------------------------------------------------------------------------------------------------------------------------------|--------------------------------|-----------------------|--------------------|------|-------|--|
|                                                                       |                                                                                                                                                                                                                | DRAWN: C.B                     |                       | DATE: AUG. 01/2018 |      |       |  |
|                                                                       |                                                                                                                                                                                                                | CHECKED:                       |                       | DATE:              |      |       |  |
| EDAC INC<br>TORONTO, ONTARIO<br>CANADA<br>ECTION TO QUALITY & SERVICE | THESE DRAWINGS AND SPECIFICATIONS<br>ARE THE PROPERTY OF EDAC INC.,AND<br>SHALL NOT BE REPRODUCED,OR COPIED<br>OR USED AS THE BASIS FOR THE<br>MANUFACTURE OR SALE OF APPARATUS<br>WITHOUT WRITTEN PERMISSION. | SCALE: 1:1                     |                       | SHEET              | 1 OF | 1     |  |
|                                                                       |                                                                                                                                                                                                                | DRAWING NUMBER:                | IBER: 621-025-660-540 |                    |      | ISSUE |  |
|                                                                       |                                                                                                                                                                                                                | PART NUMBER:                   | 621-025-6             | 60-540             |      | 1     |  |