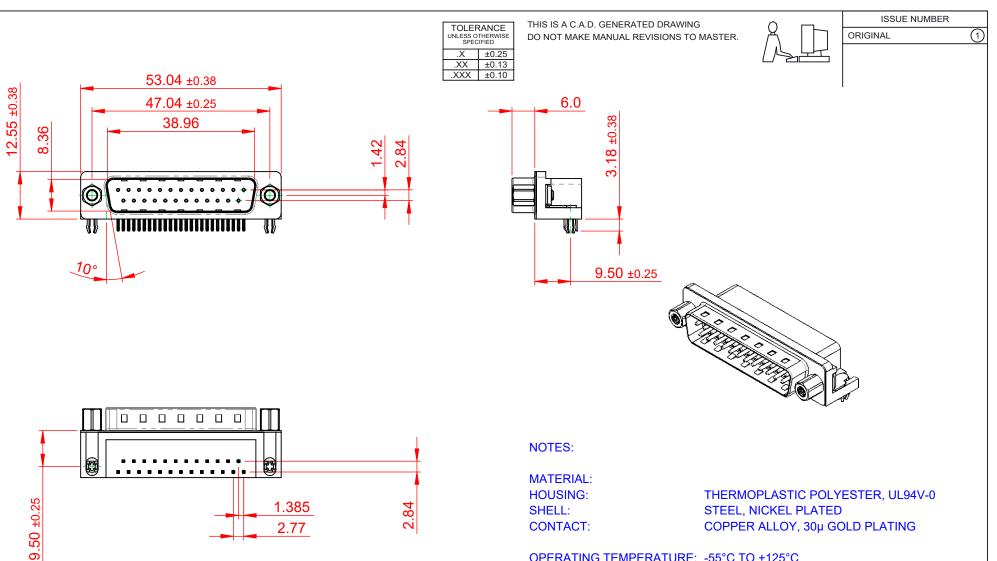

OPERATING TEMPERATURE: -55°C TO +125°C

**CURRENT RATING:** CONTACT RESISTANCE: **INSULATOR RESISTANCE:** DIELECTRIC WITHSTANDING VOLTAGE: 1000V AC rms

**3A PER CONTACT** 25mΩ MAX. 5000MΩ min.

621 ASSEMBLY SW REFERENCE NO .: DATE: AUG. 01/2018 DATE: SHEET 1

| 621 SERIES D-SUB CONNECTOR           |                                                                                                                                      | DRAWN: C.B     |
|--------------------------------------|--------------------------------------------------------------------------------------------------------------------------------------|----------------|
|                                      |                                                                                                                                      | CHECKED:       |
| EDAC INC                             | THESE DRAWINGS AND SPECIFICATIONS<br>ARE THE PROPERTY OF EDAC INC.,AND                                                               | SCALE: 1:1     |
| TORONTO, ONTARIO<br>CANADA           | SHALL NOT BE REPRODUCED, OR COPIED<br>OR USED AS THE BASIS FOR THE<br>MANUFACTURE OR SALE OF APPARATUS<br>WITHOUT WRITTEN PERMISSION | DRAWING NUMBER |
| YOUR CONNECTION TO QUALITY & SERVICE |                                                                                                                                      | PART NUMBER:   |

20

| HIS SERIES FULLY CONFORMS TO    |  |
|---------------------------------|--|
| HE EUROPEAN UNION DIRECTIVES    |  |
| 2011/65/EU FOR RoHS COMPLIANCY. |  |

OF 1

ISSUE

1