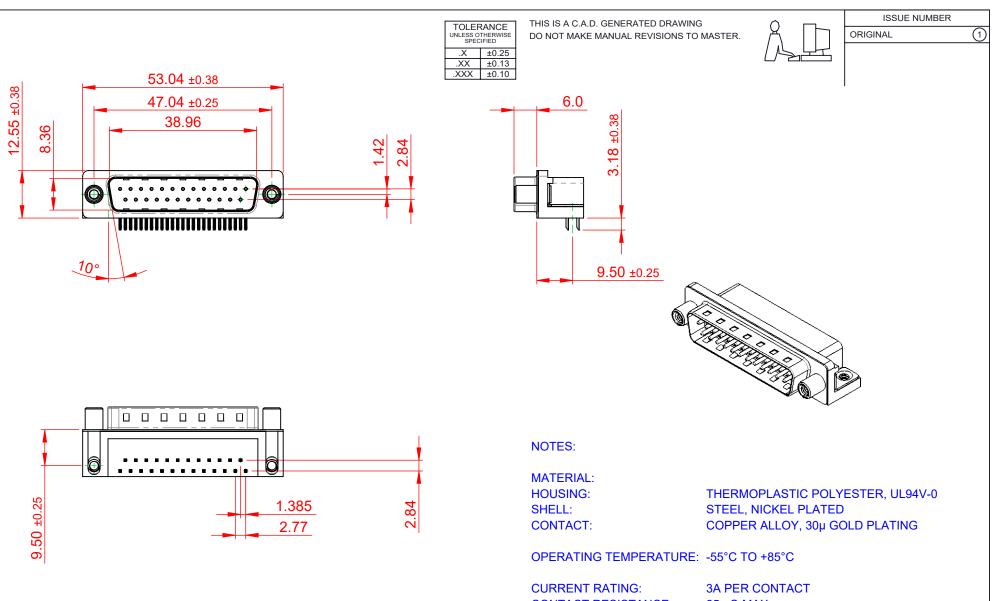

CONTACT RESISTANCE: **INSULATOR RESISTANCE:** DIELECTRIC WITHSTANDING VOLTAGE: 1000V AC rms

25mΩ MAX. 5000MΩ min.

|                                                                                                                                                                                                                | SW REFERENCE NO.: 621 ASSEMBLY |                  |       |
|----------------------------------------------------------------------------------------------------------------------------------------------------------------------------------------------------------------|--------------------------------|------------------|-------|
| ONNECTOR                                                                                                                                                                                                       | DRAWN: C.B                     | DATE: AUG. 01/20 | )18   |
|                                                                                                                                                                                                                | CHECKED:                       | DATE:            |       |
| THESE DRAWINGS AND SPECIFICATIONS<br>ARE THE PROPERTY OF EDAC INC.,AND<br>SHALL NOT BE REPRODUCED,OR COPIED<br>OR USED AS THE BASIS FOR THE<br>MANUFACTURE OR SALE OF APPARATUS<br>WITHOUT WRITTEN PERMISSION. | SCALE: 1:1                     | SHEET 1 OF       | 1     |
|                                                                                                                                                                                                                | DRAWING NUMBER: 621-025-6      | 668-030          | ISSUE |
|                                                                                                                                                                                                                | PART NUMBER: 621-025-6         | 68-030           | 1     |

EDAC INC TORONTO, ONTARIO CANADA

621 SERIES D-SUB C