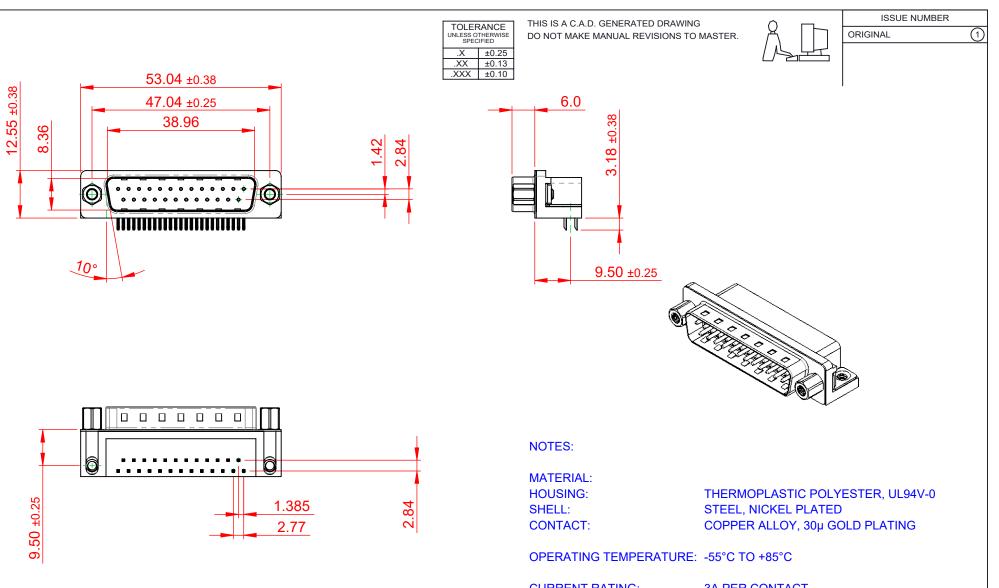

**CURRENT RATING:** CONTACT RESISTANCE: **INSULATOR RESISTANCE:** DIELECTRIC

**3A PER CONTACT** 25mΩ MAX. 5000MΩ min.

WITHSTANDING VOLTAGE: 1000V AC rms

|                                        |                                                                                                                                                                                                                |            | SW REFERENCE NO.: 621 ASSEMBLY |           |                    |   |    |       |  |
|----------------------------------------|----------------------------------------------------------------------------------------------------------------------------------------------------------------------------------------------------------------|------------|--------------------------------|-----------|--------------------|---|----|-------|--|
| 621 SERIES D-SUB CONNECTOR             |                                                                                                                                                                                                                | DRAWN: C.B |                                |           | DATE: AUG. 01/2018 |   |    |       |  |
|                                        |                                                                                                                                                                                                                | CHECKED:   |                                |           | DATE:              |   |    |       |  |
| EDAC INC<br>TORONTO, ONTARIO<br>CANADA | THESE DRAWINGS AND SPECIFICATIONS<br>ARE THE PROPERTY OF EDAC INC.,AND<br>SHALL NOT BE REPRODUCED,OR COPIED<br>OR USED AS THE BASIS FOR THE<br>MANUFACTURE OR SALE OF APPARATUS<br>WITHOUT WRITTEN PERMISSION. | SCALE:     | 1:1                            |           | SHEET              | 1 | OF | 1     |  |
|                                        |                                                                                                                                                                                                                | DRAWING    | NUMBER:                        | 621-025-6 | 68-036             |   |    | ISSUE |  |
| ECTION TO QUALITY & SERVICE            |                                                                                                                                                                                                                | PART NUM   | IBER:                          | 621-025-6 | 68-036             |   |    | 1     |  |