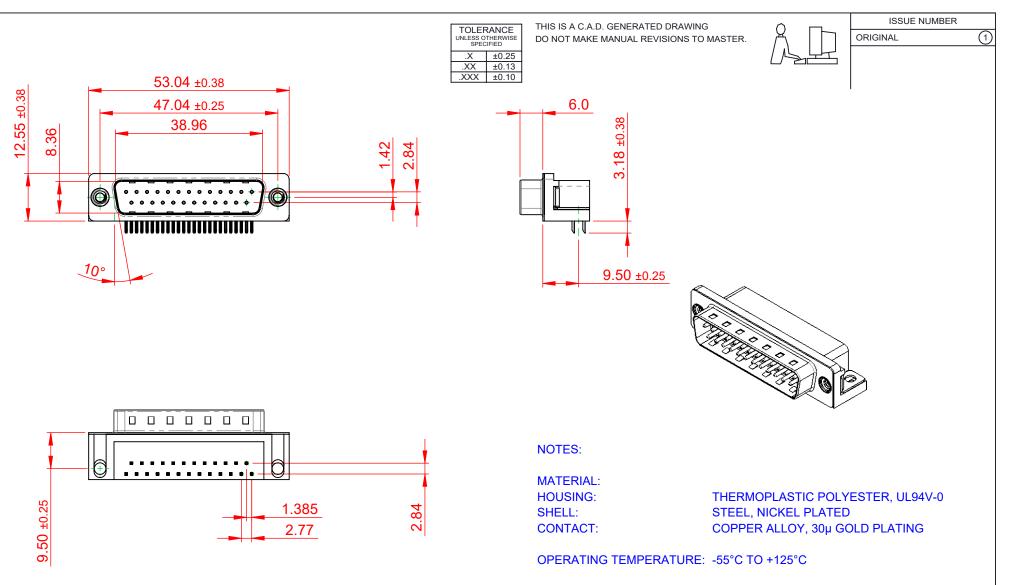

**CURRENT RATING:** CONTACT RESISTANCE: **INSULATOR RESISTANCE:** DIELECTRIC WITHSTANDING VOLTAGE: **3A PER CONTACT** 25mΩ MAX.

5000MΩ min.

01/2018 OF 1 ISSUE 1 621-025-668-512 PART NUMBER:

THESE DRAWINGS AND SPECIFICATION EDAC INC TORONTO, ONTARIO CANADA

621 SERIES D-SUB CONNECTOR

ARE THE PROPERTY OF EDAC INC..AND SHALL NOT BE REPRODUCED, OR COPIL OR USED AS THE BASIS FOR THE MANUFACTURE OR SALE OF APPARATUS WITHOUT WRITTEN PERMISSION.

| E: 1000V AC rms |                    |                 |             |        |  |
|-----------------|--------------------|-----------------|-------------|--------|--|
|                 | SW REFERENCE NO .: | 621 A           | 21 ASSEMBLY |        |  |
|                 | DRAWN: C.B         |                 | DATE:       | AUG. ( |  |
|                 | CHECKED:           |                 | DATE:       |        |  |
| NS<br>D<br>IED  | SCALE: 1:1         |                 | SHEET       | 1      |  |
|                 | DRAWING NUMBER:    | 621-025-668-512 |             |        |  |