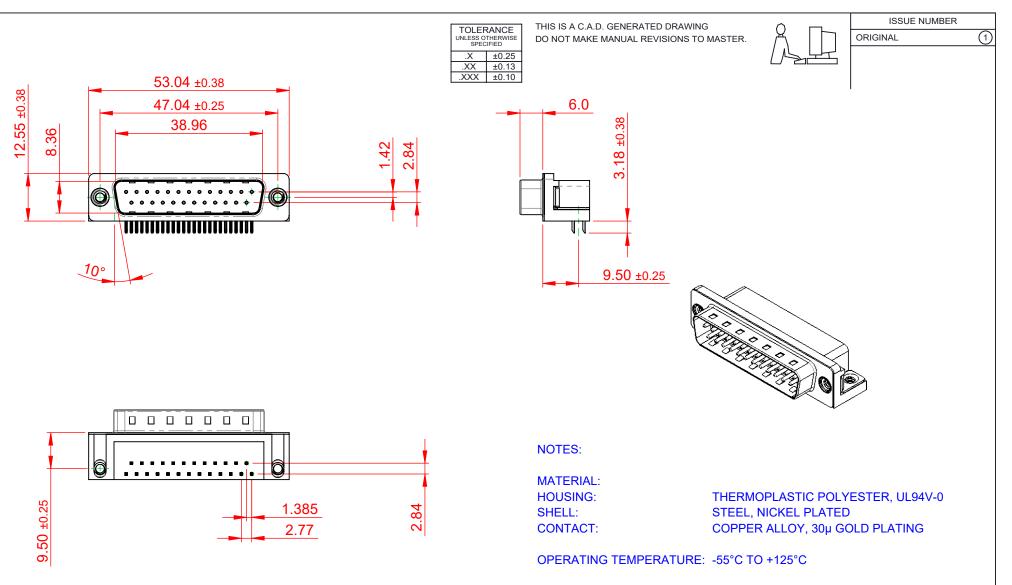

**CURRENT RATING:** CONTACT RESISTANCE: **INSULATOR RESISTANCE:** DIELECTRIC

**3A PER CONTACT** 25mΩ MAX. 5000MΩ min.

WITHSTANDING VOLTAGE: 1000V AC rms

| 621 SERIES D-SUB CONNECTOR                                            |                                                                                                                                                                                                                | SW REFERENCE NO.: 621 ASSEMBLY |                               |                    |    |       |
|-----------------------------------------------------------------------|----------------------------------------------------------------------------------------------------------------------------------------------------------------------------------------------------------------|--------------------------------|-------------------------------|--------------------|----|-------|
|                                                                       |                                                                                                                                                                                                                | DRAWN: C.B                     |                               | DATE: AUG. 01/2018 |    |       |
|                                                                       |                                                                                                                                                                                                                | CHECKED:                       |                               | DATE:              |    |       |
| EDAC INC<br>TORONTO, ONTARIO<br>CANADA<br>ECTION TO QUALITY & SERVICE | THESE DRAWINGS AND SPECIFICATIONS<br>ARE THE PROPERTY OF EDAC INC.,AND<br>SHALL NOT BE REPRODUCED,OR COPIED<br>OR USED AS THE BASIS FOR THE<br>MANUFACTURE OR SALE OF APPARATUS<br>WITHOUT WRITTEN PERMISSION. | SCALE: 1:1                     |                               | SHEET 1            | OF | 1     |
|                                                                       |                                                                                                                                                                                                                | DRAWING NUMBER:                | AWING NUMBER: 621-025-668-532 |                    |    | ISSUE |
|                                                                       |                                                                                                                                                                                                                | PART NUMBER:                   | 621-025-6                     | 668-532            |    | 1     |