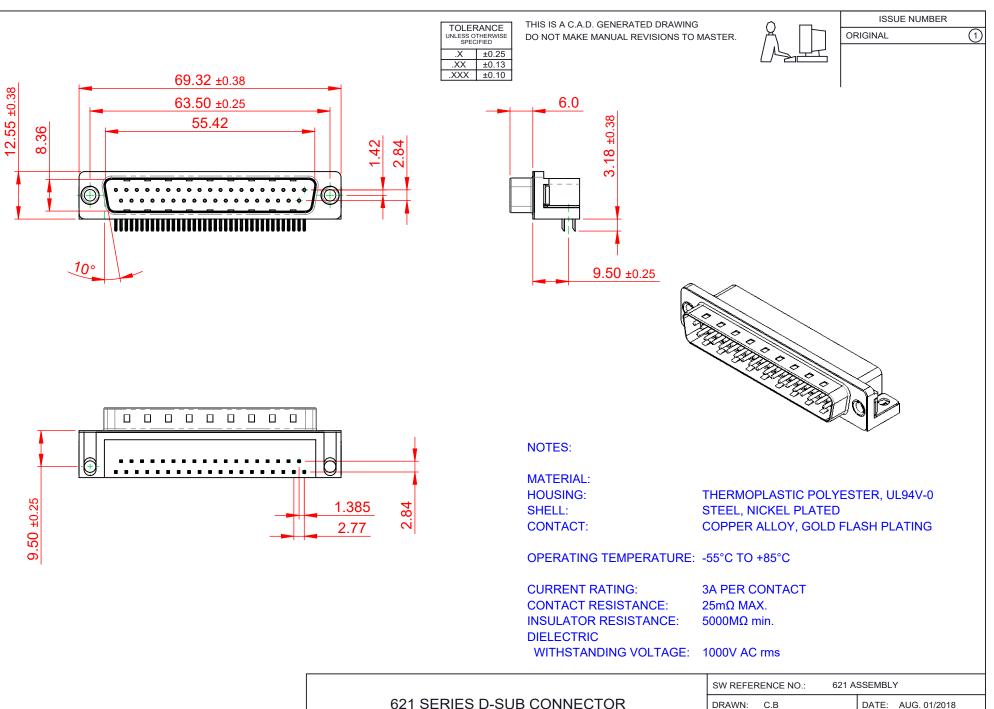

| SW REFERENCE NO.: 621 ASSEMBLY        |                    |  |  |
|---------------------------------------|--------------------|--|--|
| DRAWN: C.B                            | DATE: AUG. 01/2018 |  |  |
| CHECKED:                              | DATE:              |  |  |
| SCALE: 1:1                            | SHEET 1 OF 1       |  |  |
| DRAWING NUMBER: 621-037-260-011 ISSUE |                    |  |  |
| PART NUMBER: 621-037-260-011 1        |                    |  |  |