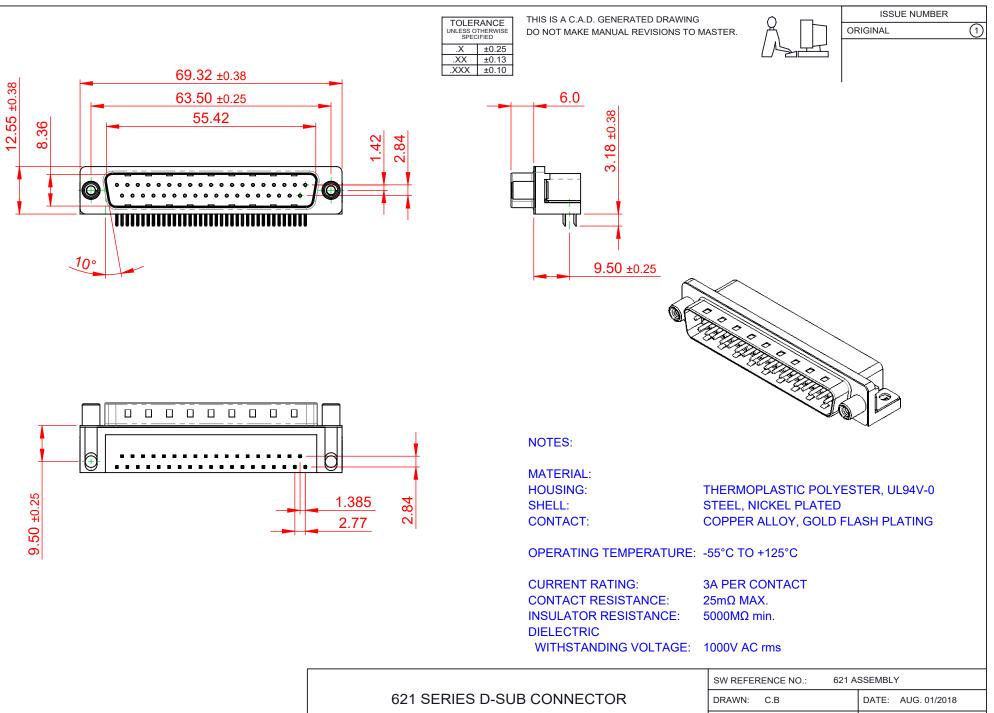

THIS SERIES FULLY CONFORMS TO THE EUROPEAN UNION DIRECTIVES 2011/65/EU FOR RoHS COMPLIANCY.

|                                      | EDAC INC<br>TORONTO, ONTARIO<br>CANADA |
|--------------------------------------|----------------------------------------|
| YOUR CONNECTION TO QUALITY & SERVICE |                                        |

THESE DRAWINGS AND SPECIFICATIONS ARE THE PROPERTY OF EDAC INC.,AND SHALL NOT BE REPRODUCED,OR COPIED OR USED AS THE BASIS FOR THE MANUFACTURE OR SALE OF APPARATUS WITHOUT WRITTEN PERMISSION.

| SW REFERENCE NO.: 621 ASSEMBLY       |                    |
|--------------------------------------|--------------------|
| DRAWN: C.B                           | DATE: AUG. 01/2018 |
| CHECKED:                             | DATE:              |
| SCALE: 1:1                           | SHEET 1 OF 1       |
| RAWING NUMBER: 621-037-260-510 ISSUE |                    |
| PART NUMBER: 621-037-260-510 1       |                    |
|                                      |                    |