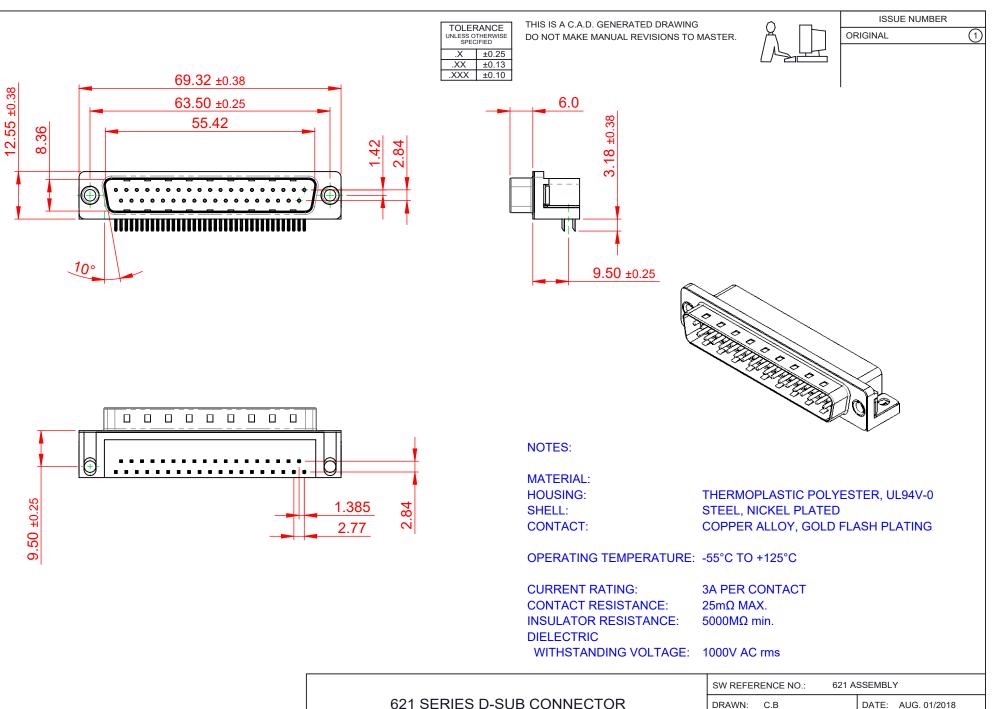

| <b>R</b> <sup>®</sup> HS |
|--------------------------|
| COMPLIANT                |

THIS SERIES FULLY CONFORMS TO THE EUROPEAN UNION DIRECTIVES 2011/65/EU FOR RoHS COMPLIANCY.

THESE DRAWINGS AND SPECIFICATIONS ARE THE PROPERTY OF EDAC INC.,AND SHALL NOT BE REPRODUCED,OR COPIED OR USED AS THE BASIS FOR THE MANUFACTURE OR SALE OF APPARATUS WITHOUT WRITTEN PERMISSION.

| SW REFERENCE NO.: 621 ASSEMBLY |                    |  |
|--------------------------------|--------------------|--|
| DRAWN: C.B                     | DATE: AUG. 01/2018 |  |
| CHECKED:                       | DATE:              |  |
| SCALE: 1:1                     | SHEET 1 OF 1       |  |
| DRAWING NUMBER: 621-037-2      | 268-511 ISSUE      |  |
| PART NUMBER: 621-037-2         | 268-511 1          |  |