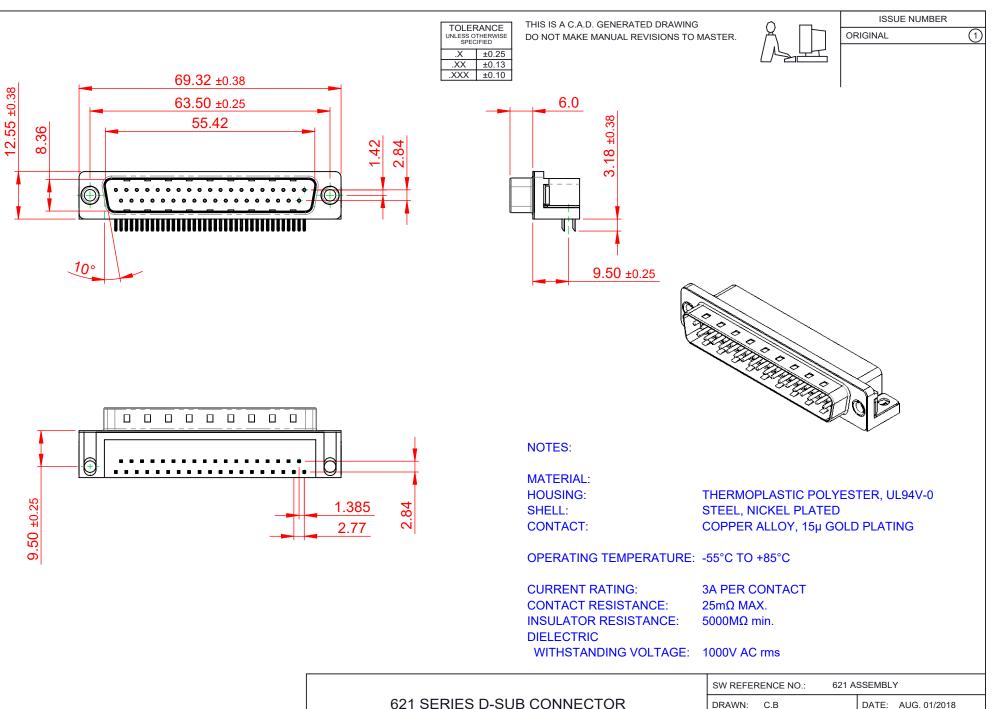

| <b>F</b> #HS |
|--------------|
| COMPLIANT    |

THIS SERIES FULLY CONFORMS TO THE EUROPEAN UNION DIRECTIVES 2011/65/EU FOR RoHS COMPLIANCY.

THESE DRAWINGS AND SPECIFICATIONS ARE THE PROPERTY OF EDAC INC.,AND SHALL NOT BE REPRODUCED,OR COPIED OR USED AS THE BASIS FOR THE MANUFACTURE OR SALE OF APPARATUS WITHOUT WRITTEN PERMISSION.

| SW REFERENCE NO.: 621 ASSEMBLY        |                    |  |
|---------------------------------------|--------------------|--|
| DRAWN: C.B                            | DATE: AUG. 01/2018 |  |
| CHECKED:                              | DATE:              |  |
| SCALE: 1:1                            | SHEET 1 OF 1       |  |
| DRAWING NUMBER: 621-037-360-011 ISSUE |                    |  |
| PART NUMBER: 621-037-360-011 1        |                    |  |