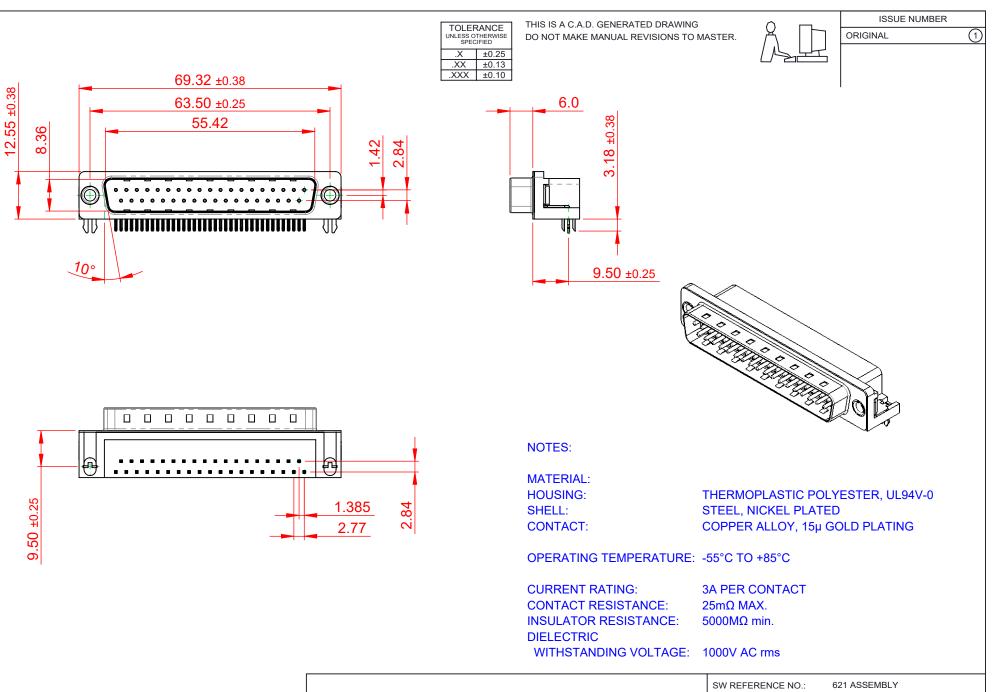

621 SERIES D-SUB CONNECTOR

| <b>R</b> <sup>®</sup> HS |
|--------------------------|
| COMPLIANT                |

THIS SERIES FULLY CONFORMS TO THE EUROPEAN UNION DIRECTIVES 2011/65/EU FOR R₀HS COMPLIANCY.

THESE DRAWINGS AND SPECIFICATIONS ARE THE PROPERTY OF EDAC INC.,AND SHALL NOT BE REPRODUCED,OR COPIED OR USED AS THE BASIS FOR THE MANUFACTURE OR SALE OF APPARATUS WITHOUT WRITTEN PERMISSION.

| SW REFERENCE NO.: 621 ASSEMBLY        |                    |  |
|---------------------------------------|--------------------|--|
| DRAWN: C.B                            | DATE: AUG. 01/2018 |  |
| CHECKED:                              | DATE:              |  |
| SCALE: 1:1                            | SHEET 1 OF 1       |  |
| DRAWING NUMBER: 621-037-360-041 ISSUE |                    |  |
| PART NUMBER: 621-037-3                | 360-041 1          |  |