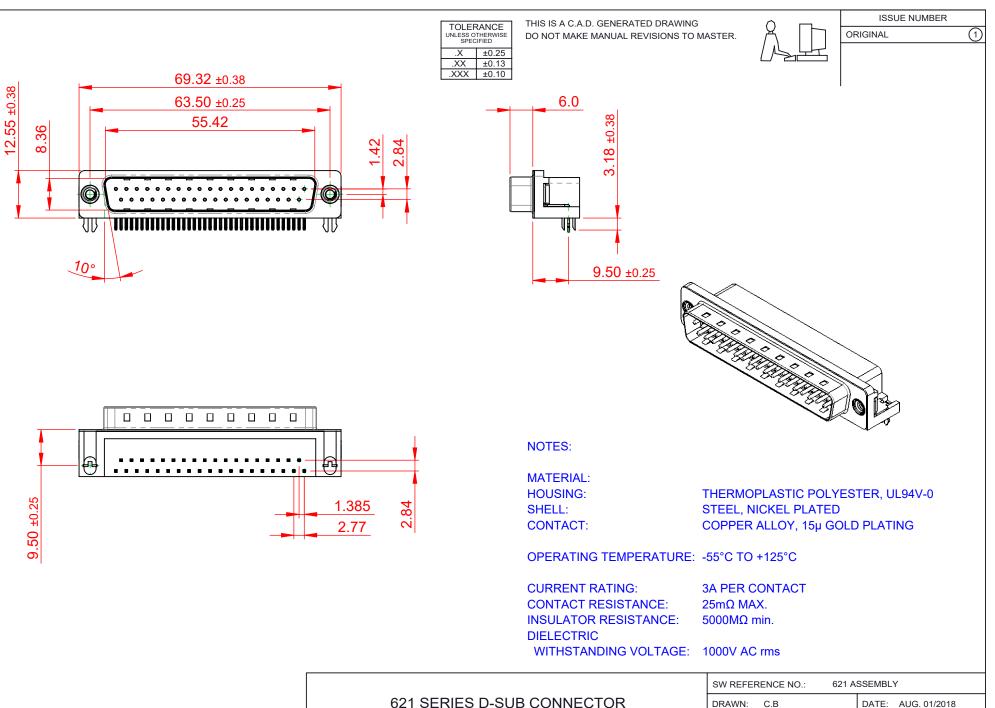

|   | <b>F</b> \$HS |
|---|---------------|
| I | COMPLIANT     |

THIS SERIES FULLY CONFORMS TO THE EUROPEAN UNION DIRECTIVES 2011/65/EU FOR RoHS COMPLIANCY.

THESE DRAWINGS AND SPECIFICATIONS ARE THE PROPERTY OF EDAC INC.,AND SHALL NOT BE REPRODUCED,OR COPIED OR USED AS THE BASIS FOR THE MANUFACTURE OR SALE OF APPARATUS WITHOUT WRITTEN PERMISSION.

| SW REFERENCE NO.: 621 ASSEMBLY |                    |  |  |
|--------------------------------|--------------------|--|--|
| DRAWN: C.B                     | DATE: AUG. 01/2018 |  |  |
| CHECKED:                       | DATE:              |  |  |
| SCALE: 1:1                     | SHEET 1 OF 1       |  |  |
| DRAWING NUMBER: 621-037-3      | 360-542 ISSUE      |  |  |
| PART NUMBER: 621-037-3         | 360-542 1          |  |  |