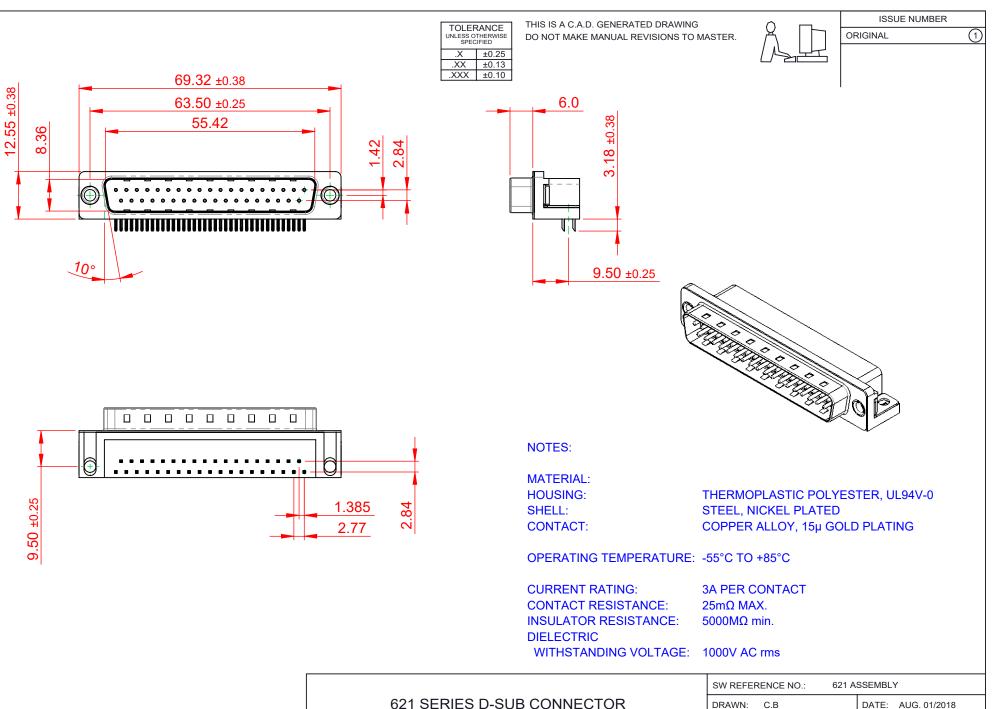

| <b>F</b> #HS |
|--------------|
| COMPLIANT    |

THIS SERIES FULLY CONFORMS TO THE EUROPEAN UNION DIRECTIVES 2011/65/EU FOR RoHS COMPLIANCY.

THESE DRAWINGS AND SPECIFICATIONS ARE THE PROPERTY OF EDAC INC.,AND SHALL NOT BE REPRODUCED,OR COPIED OR USED AS THE BASIS FOR THE MANUFACTURE OR SALE OF APPARATUS WITHOUT WRITTEN PERMISSION.

| SW REFERENCE NO.: 621 ASSEMBLY        |                    |  |
|---------------------------------------|--------------------|--|
| DRAWN: C.B                            | DATE: AUG. 01/2018 |  |
| CHECKED:                              | DATE:              |  |
| SCALE: 1:1                            | SHEET 1 OF 1       |  |
| DRAWING NUMBER: 621-037-368-011 ISSUE |                    |  |
| PART NUMBER: 621-037-3                | 368-011 1          |  |