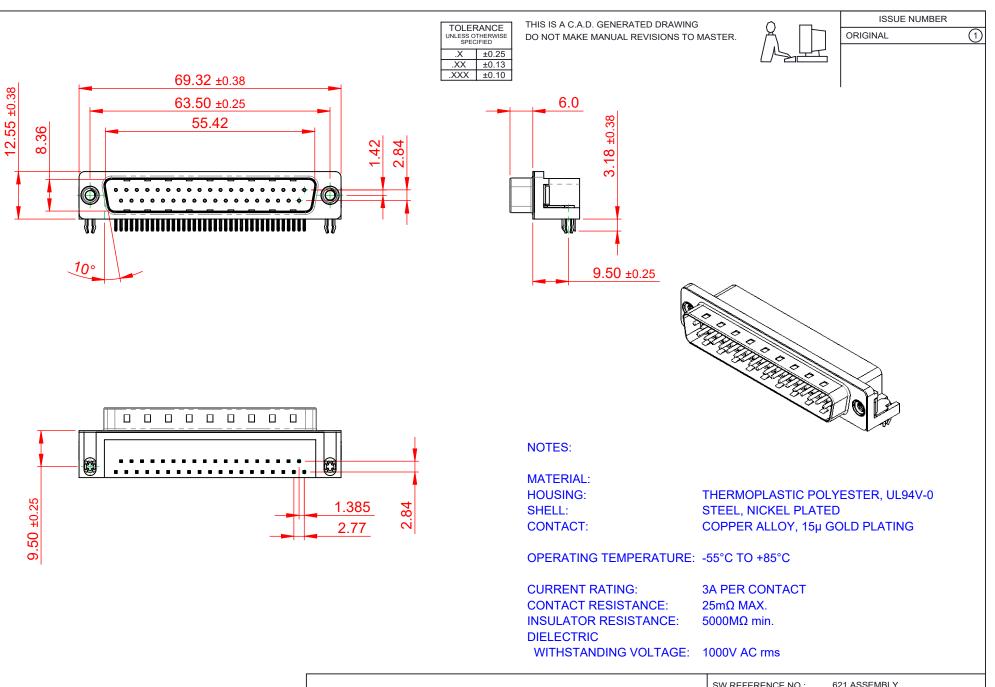

| <b>R#HS</b> |  |
|-------------|--|
| COMPLIANT   |  |

THIS SERIES FULLY CONFORMS TO THE EUROPEAN UNION DIRECTIVES 2011/65/EU FOR RoHS COMPLIANCY.

621 SERIES D-SUB CONNECTOR

THESE DRAWINGS AND SPECIFICATIONS ARE THE PROPERTY OF EDAC INC.,AND SHALL NOT BE REPRODUCED,OR COPIED OR USED AS THE BASIS FOR THE MANUFACTURE OR SALE OF APPARATUS WITHOUT WRITTEN PERMISSION.

| SW REFERENCE NO.: 621 ASSEMBLY        |                    |  |
|---------------------------------------|--------------------|--|
| DRAWN: C.B                            | DATE: AUG. 01/2018 |  |
| CHECKED:                              | DATE:              |  |
| SCALE: 1:1                            | SHEET 1 OF 1       |  |
| DRAWING NUMBER: 621-037-368-055 ISSUE |                    |  |
| PART NUMBER: 621-037-368-055 1        |                    |  |