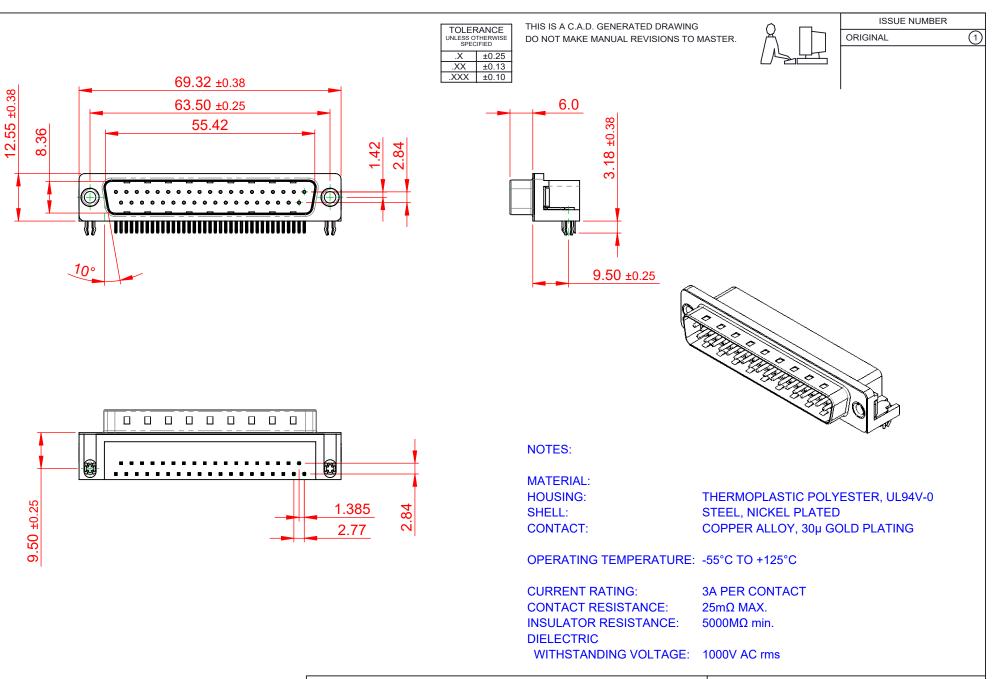

COMPLIANT

|                                                                                                   | 621 SERIES D-SUB CONNECTOR                                                     |                                                                                                                                                                                                                | SW REFERENCE NO.: 621 ASSEMBLY  |                 |       |
|---------------------------------------------------------------------------------------------------|--------------------------------------------------------------------------------|---------------------------------------------------------------------------------------------------------------------------------------------------------