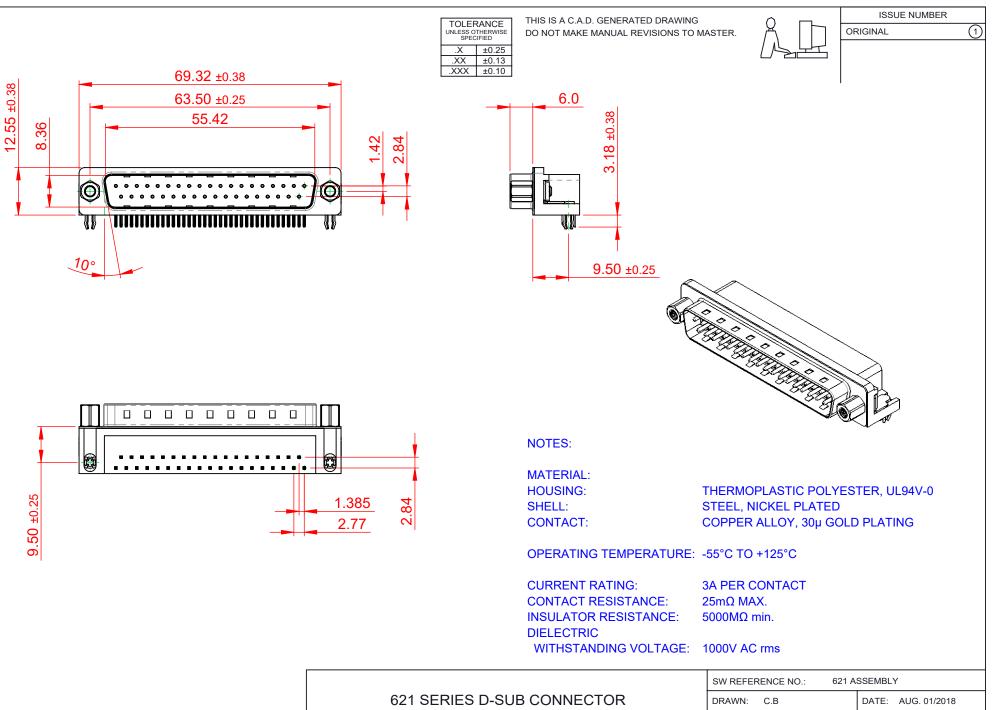

COMPLIANT

THIS SERIES FULLY CONFORMS TO THE EUROPEAN UNION DIRECTIVES 2011/65/EU FOR RoHS COMPLIANCY.

THESE DRAWINGS AND SPECIFICATIO ARE THE PROPERTY OF EDAC INC...AN SHALL NOT BE REPRODUCED, OR COP OR USED AS THE BASIS FOR THE MANUFACTURE OR SALE OF APPARA WITHOUT WRITTEN PERMISSION.

|                          | DRAWN: C.B      |                 | DATE: AUG. 01/2018 |   |    |       |
|--------------------------|-----------------|-----------------|--------------------|---|----|-------|
|                          | CHECKED:        |                 | DATE:              |   |    |       |
| ONS<br>ND<br>PIED<br>TUS | SCALE: 1:1      |                 | SHEET              | 1 | OF | 1     |
|                          | DRAWING NUMBER: | 621-037-660-556 |                    |   |    | ISSUE |
|                          | PART NUMBER:    | 621-037-6       | 60-556             |   |    | 1     |