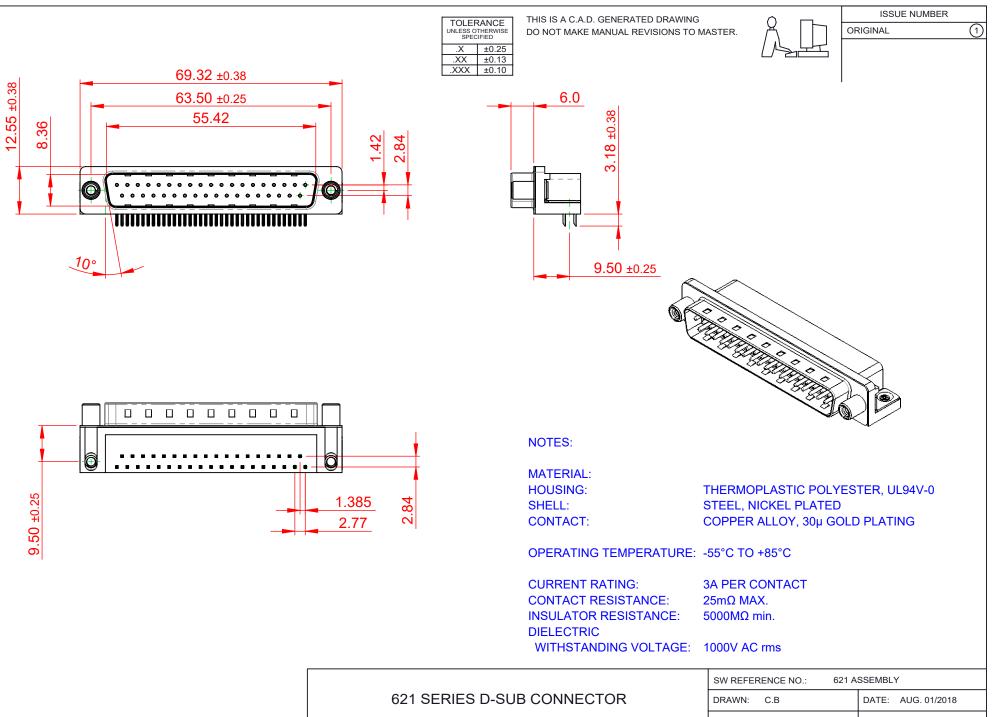

| SW REFERENCE NO.: 621 ASSEMBLY |                   |  |
|--------------------------------|-------------------|--|
| DRAWN: C.B DATE: AUG. 01/2018  |                   |  |
| CHECKED:                       | DATE:             |  |
| SCALE: 1:1                     | SHEET 1 OF 1      |  |
| DRAWING NUMBER: 621-037-0      | 668-030 ISSUE     |  |
| PART NUMBER: 621-037-0         | 621-037-668-030 1 |  |