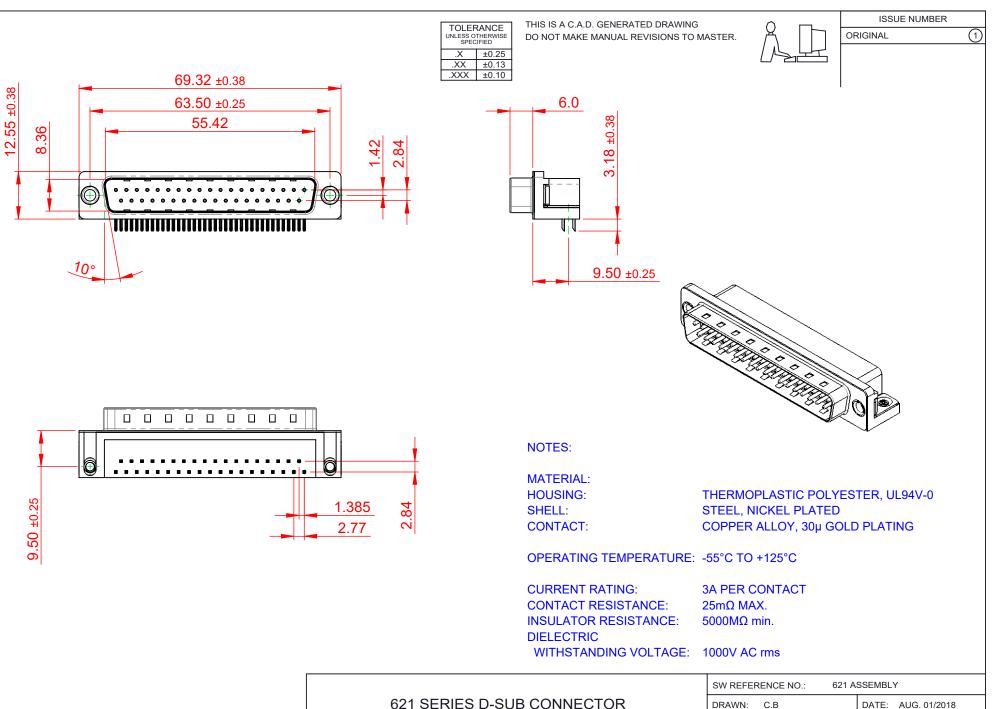

THIS SERIES FULLY CONFORMS TO THE EUROPEAN UNION DIRECTIVES 2011/65/EU FOR R₀HS COMPLIANCY.

| YOUR CONNECTION TO | EDAC INC<br>TORONTO, ONTARIO<br>CANADA<br>) QUALITY & SERVICE | THESE DRAWINGS AND SPECIFICATIONS<br>ARE THE PROPERTY OF EDAC INC.,AND<br>SHALL NOT BE REPRODUCED,OR COPIED<br>OR USED AS THE BASIS FOR THE<br>MANUFACTURE OR SALE OF APPARATUS<br>WITHOUT WRITTEN PERMISSION. |
|--------------------|---------------------------------------------------------------|----------------------------------------------------------------------------------------------------------------------------------------------------------------------------------------------------------------|

| SW REFERENCE NO.: 621 ASSEMBLY |                  |       |  |
|--------------------------------|------------------|-------|--|
| DRAWN: C.B                     | DATE: AUG. 01/20 | 018   |  |
| CHECKED:                       | DATE:            |       |  |
| SCALE: 1:1                     | SHEET 1 OF       | 1     |  |
| DRAWING NUMBER: 621-037-6      | 668-531          | ISSUE |  |
| PART NUMBER: 621-037-6         | 668-531          | 1     |  |