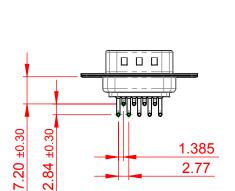

OPERATING TEMPERATURE: -55°C ~ 125°C

CURRENT RATING: 5A PER CONTACT CONTACT RESISTANCE:  $10m\Omega$  MAX. INSULATOR RESISTANCE:  $5000M\Omega$  min.

**DIELECTRIC** 

WITHSTANDING VOLTAGE: 1000V AC rms

| 621M SERIES D-SUB CONNECTOR                                                                       |                                                                                                                                    | SW REFERENCE NO.: 621M ASSEMBLY |                    |   |
|---------------------------------------------------------------------------------------------------|------------------------------------------------------------------------------------------------------------------------------------|---------------------------------|--------------------|---|
|                                                                                                   |                                                                                                                                    | DRAWN: C.B                      | DATE: AUG. 01/2018 |   |
|                                                                                                   |                                                                                                                                    | CHECKED:                        | DATE:              |   |
| EDAC INC                                                                                          | THESE DRAWINGS AND SPECIFICATIONS ARE THE PROPERTY OF EDAC INC.,AND SHALL NOT BE REPRODUCED,OR COPIED OR USED AS THE BASIS FOR THE | SCALE: 1:1                      | SHEET 1 OF         | 1 |
| TORONTO, ONTARIO CANADA                                                                           |                                                                                                                                    | DRAWING NUMBER: 621-M0          | -260-GN1 ISSUE     |   |
| YOUR CONNECTION TO QUALITY & SERVICE MANUFACTURE OR SALE OF APPARATUS WITHOUT WRITTEN PERMISSION. |                                                                                                                                    | PART NUMBER: 621-M0             | 9-260-GN1          | 1 |