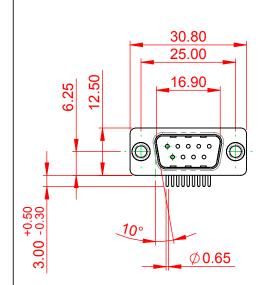

OPERATING TEMPERATURE: -55°C ~ 125°C

CURRENT RATING: 5A PER CONTACT CONTACT RESISTANCE:  $10m\Omega$  MAX. INSULATOR RESISTANCE:  $5000M\Omega$  min.

**DIELECTRIC** 

WITHSTANDING VOLTAGE: 1000V AC rms

| 621M SERIES D-SUB CONNECTOR                                                                       |                                                                                                                                    | SW REFERENCE NO.: 621M ASSEMBLY |                    |   |
|---------------------------------------------------------------------------------------------------|------------------------------------------------------------------------------------------------------------------------------------|---------------------------------|--------------------|---|
|                                                                                                   |                                                                                                                                    | DRAWN: C.B                      | DATE: AUG. 01/2018 |   |
|                                                                                                   |                                                                                                                                    | CHECKED:                        | DATE:              |   |
| EDAC INC                                                                                          | THESE DRAWINGS AND SPECIFICATIONS ARE THE PROPERTY OF EDAC INC.,AND SHALL NOT BE REPRODUCED,OR COPIED OR USED AS THE BASIS FOR THE | SCALE: 1:1                      | SHEET 1 OF         | 1 |
| TORONTO, ONTARIO CANADA                                                                           |                                                                                                                                    | DRAWING NUMBER: 621-M0          | -260-GN1 ISSUE     |   |
| YOUR CONNECTION TO QUALITY & SERVICE MANUFACTURE OR SALE OF APPARATUS WITHOUT WRITTEN PERMISSION. |                                                                                                                                    | PART NUMBER: 621-M0             | 9-260-GN1          | 1 |