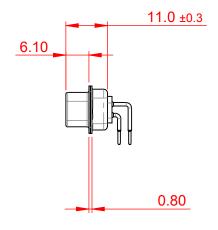

OPERATING TEMPERATURE: -55°C ~ 125°C

CURRENT RATING: 5A PER CONTACT CONTACT RESISTANCE:  $10m\Omega$  MAX. INSULATOR RESISTANCE:  $5000M\Omega$  min.

**DIELECTRIC** 

WITHSTANDING VOLTAGE: 1000V AC rms

| 621M SERIES D-SUB CONNECTOR                                                                       |                                                                                                                                    | SW REFERENCE NO.: 621M ASSEMBLY |                    |   |
|---------------------------------------------------------------------------------------------------|------------------------------------------------------------------------------------------------------------------------------------|---------------------------------|--------------------|---|
|                                                                                                   |                                                                                                                                    | DRAWN: C.B                      | DATE: AUG. 01/2018 |   |
|                                                                                                   |                                                                                                                                    | CHECKED:                        | DATE:              |   |
| EDAC INC                                                                                          | THESE DRAWINGS AND SPECIFICATIONS ARE THE PROPERTY OF EDAC INC.,AND SHALL NOT BE REPRODUCED,OR COPIED OR USED AS THE BASIS FOR THE | SCALE: 1:1                      | SHEET 1 OF         | 1 |
| TORONTO, ONTARIO CANADA                                                                           |                                                                                                                                    | DRAWING NUMBER: 621-M0          | -260-GN1 ISSUE     |   |
| YOUR CONNECTION TO QUALITY & SERVICE MANUFACTURE OR SALE OF APPARATUS WITHOUT WRITTEN PERMISSION. |                                                                                                                                    | PART NUMBER: 621-M0             | 9-260-GN1          | 1 |