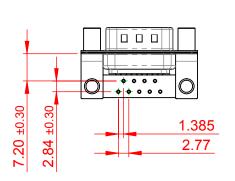

## NOTES:

MATERIAL:

HOUSING: PA6T, UL94V-0

 ${\sf SHELL:} \quad {\sf STEEL}, \, {\sf Sn} \, \, {\sf or} \, \, {\sf Ni} \, \, {\sf PLATED}$ 

CONTACT: PRECISION MACHINED COPPER ALLOY SEE ORDERING GUIDE FOR CONTACT PLATING

OPERATING TEMPERATURE: -55°C ~ 125°C

CURRENT RATING: 5A PER CONTACT CONTACT RESISTANCE:  $10m\Omega$  MAX. INSULATOR RESISTANCE:  $5000M\Omega$  min.

**DIELECTRIC** 

WITHSTANDING VOLTAGE: 1000V AC rms

| 621M SERIES D-SUB CONNECTOR                                                                       |                                                                     | SW REFERENCE NO.: 621M ASSEMBLY |          |                    |   |
|---------------------------------------------------------------------------------------------------|---------------------------------------------------------------------|---------------------------------|----------|--------------------|---|
|                                                                                                   |                                                                     | DRAWN: C.B                      |          | DATE: AUG. 01/2018 |   |
|                                                                                                   |                                                                     | CHECKED:                        |          | DATE:              |   |
| EDAC INC                                                                                          | THESE DRAWINGS AND SPECIFICATIONS ARE THE PROPERTY OF EDAC INC.,AND | SCALE: 1:1                      |          | SHEET 1 OF         | 1 |
| TORONTO, ONTARIO CANADA                                                                           | SHALL NOT BE REPRODUCED,OR COPIED OR USED AS THE BASIS FOR THE      | DRAWING NUMBER:                 | 621-M09- | 21-M09-260-WN6     |   |
| YOUR CONNECTION TO QUALITY & SERVICE MANUFACTURE OR SALE OF APPARATUS WITHOUT WRITTEN PERMISSION. |                                                                     | PART NUMBER:                    | 621-M09- | 260-WN6            | 1 |