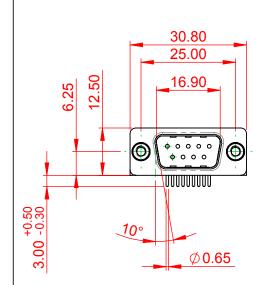

## NOTES:

MATERIAL:

HOUSING: PA6T, UL94V-0

 ${\sf SHELL:} \quad {\sf STEEL}, \, {\sf Sn} \, \, {\sf or} \, \, {\sf Ni} \, \, {\sf PLATED}$ 

CONTACT: PRECISION MACHINED COPPER ALLOY SEE ORDERING GUIDE FOR CONTACT PLATING

OPERATING TEMPERATURE: -55°C ~ 125°C

CURRENT RATING: 5A PER CONTACT CONTACT RESISTANCE:  $10m\Omega$  MAX. INSULATOR RESISTANCE:  $5000M\Omega$  min.

**DIELECTRIC** 

WITHSTANDING VOLTAGE: 1000V AC rms

| 621M SERIES D-SUB CONNECTOR                                                                       |                                                                     | SW REFERENCE NO.: 621M ASSEMBLY |          |                    |   |
|---------------------------------------------------------------------------------------------------|---------------------------------------------------------------------|---------------------------------|----------|--------------------|---|
|                                                                                                   |                                                                     | DRAWN: C.B                      |          | DATE: AUG. 01/2018 |   |
|                                                                                                   |                                                                     | CHECKED:                        |          | DATE:              |   |
| EDAC INC                                                                                          | THESE DRAWINGS AND SPECIFICATIONS ARE THE PROPERTY OF EDAC INC.,AND | SCALE: 1:1                      |          | SHEET 1 OF         | 1 |
| TORONTO, ONTARIO CANADA                                                                           | SHALL NOT BE REPRODUCED,OR COPIED OR USED AS THE BASIS FOR THE      | DRAWING NUMBER:                 | 621-M09- | 21-M09-260-WN6     |   |
| YOUR CONNECTION TO QUALITY & SERVICE MANUFACTURE OR SALE OF APPARATUS WITHOUT WRITTEN PERMISSION. |                                                                     | PART NUMBER:                    | 621-M09- | 260-WN6            | 1 |