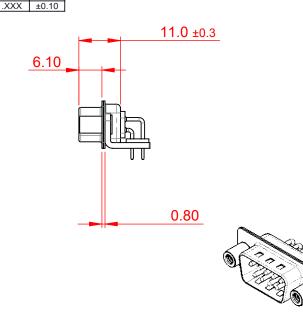

## NOTES:

MATERIAL:

HOUSING: PA6T, UL94V-0

 ${\sf SHELL:} \quad {\sf STEEL}, \, {\sf Sn} \, \, {\sf or} \, \, {\sf Ni} \, \, {\sf PLATED}$ 

CONTACT: PRECISION MACHINED COPPER ALLOY SEE ORDERING GUIDE FOR CONTACT PLATING

OPERATING TEMPERATURE: -55°C ~ 125°C

CURRENT RATING: 5A PER CONTACT CONTACT RESISTANCE:  $10m\Omega$  MAX. INSULATOR RESISTANCE:  $5000M\Omega$  min.

**DIELECTRIC** 

WITHSTANDING VOLTAGE: 1000V AC rms

| 621M SERIES D-SUB CONNECTOR                                                                       |                                                                     | SW REFERENCE NO.: 621M ASSEMBLY |          |                    |   |
|---------------------------------------------------------------------------------------------------|---------------------------------------------------------------------|---------------------------------|----------|--------------------|---|
|                                                                                                   |                                                                     | DRAWN: C.B                      |          | DATE: AUG. 01/2018 |   |
|                                                                                                   |                                                                     | CHECKED:                        |          | DATE:              |   |
| EDAC INC                                                                                          | THESE DRAWINGS AND SPECIFICATIONS ARE THE PROPERTY OF EDAC INC.,AND | SCALE: 1:1                      |          | SHEET 1 OF         | 1 |
| TORONTO, ONTARIO CANADA                                                                           | SHALL NOT BE REPRODUCED,OR COPIED OR USED AS THE BASIS FOR THE      | DRAWING NUMBER:                 | 621-M09- | 21-M09-260-WN6     |   |
| YOUR CONNECTION TO QUALITY & SERVICE MANUFACTURE OR SALE OF APPARATUS WITHOUT WRITTEN PERMISSION. |                                                                     | PART NUMBER:                    | 621-M09- | 260-WN6            | 1 |