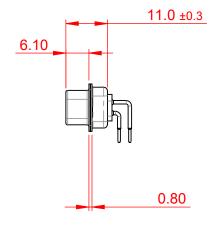

TOLERANCE
UNLESS OTHERWISE
SPECIFIED

.X ±0.25
.XX ±0.13
.XXX ±0.10

THIS IS A C.A.D. GENERATED DRAWING DO NOT MAKE MANUAL REVISIONS TO MASTER.

ISSUE NUMBER
ORIGINAL 1

NOTES:

MATERIAL:

HOUSING: PA6T, UL94V-0

 ${\sf SHELL:} \quad {\sf STEEL}, \, {\sf Sn} \, \, {\sf or} \, \, {\sf Ni} \, \, {\sf PLATED}$ 

CONTACT: PRECISION MACHINED COPPER ALLOY SEE ORDERING GUIDE FOR CONTACT PLATING

OPERATING TEMPERATURE: -55°C ~ 125°C

CURRENT RATING: 5A PER CONTACT CONTACT RESISTANCE:  $10m\Omega$  MAX. INSULATOR RESISTANCE:  $5000M\Omega$  min.

**DIELECTRIC** 

WITHSTANDING VOLTAGE: 1000V AC rms

| 621M SERIES D-SUB CONNECTOR          |                                                                                                                                                                                                 | SW REFERENCE NO.: 621M ASSEMBLY |                 |                   |  |
|--------------------------------------|-------------------------------------------------------------------------------------------------------------------------------------------------------------------------------------------------|---------------------------------|-----------------|-------------------|--|
|                                      |                                                                                                                                                                                                 | DRAWN: C.B                      | DATE: AUG. 01/2 | ATE: AUG. 01/2018 |  |
|                                      |                                                                                                                                                                                                 | CHECKED:                        | DATE:           |                   |  |
| EDAC INC                             | THESE DRAWINGS AND SPECIFICATIONS ARE THE PROPERTY OF EDAC INC.,AND SHALL NOT BE REPRODUCED,OR COPIED OR USED AS THE BASIS FOR THE MANUFACTURE OR SALE OF APPARATUS WITHOUT WRITTEN PERMISSION. | SCALE: 1:1                      | SHEET 1 OF      | 1                 |  |
| TORONTO, ONTARIO CANADA              |                                                                                                                                                                                                 | DRAWING NUMBER: 621-N           | 109-360-WN1     | ISSUE             |  |
| YOUR CONNECTION TO QUALITY & SERVICE |                                                                                                                                                                                                 | PART NUMBER: 621-N              | 109-360-WN1     | 1                 |  |