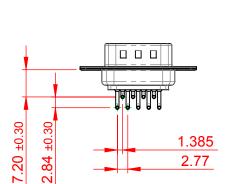

TOLERANCE
UNLESS OTHERWISE
SPECIFIED

.X ±0.25
.XX ±0.13
.XXX ±0.10

THIS IS A C.A.D. GENERATED DRAWING DO NOT MAKE MANUAL REVISIONS TO MASTER.

ISSUE NUMBER
ORIGINAL 1

NOTES:

MATERIAL:

HOUSING: PA6T, UL94V-0

 ${\sf SHELL:} \quad {\sf STEEL}, \, {\sf Sn} \, \, {\sf or} \, \, {\sf Ni} \, \, {\sf PLATED}$ 

CONTACT: PRECISION MACHINED COPPER ALLOY SEE ORDERING GUIDE FOR CONTACT PLATING

OPERATING TEMPERATURE: -55°C ~ 125°C

CURRENT RATING: 5A PER CONTACT CONTACT RESISTANCE:  $10m\Omega$  MAX. INSULATOR RESISTANCE:  $5000M\Omega$  min.

**DIELECTRIC** 

WITHSTANDING VOLTAGE: 1000V AC rms

| 621M SERIES D-SUB CONNECTOR          |                                                                                                                                                                                                 | SW REFERENCE NO.: 621M ASSEMBLY |                 |                   |  |
|--------------------------------------|-------------------------------------------------------------------------------------------------------------------------------------------------------------------------------------------------|---------------------------------|-----------------|-------------------|--|
|                                      |                                                                                                                                                                                                 | DRAWN: C.B                      | DATE: AUG. 01/2 | ATE: AUG. 01/2018 |  |
|                                      |                                                                                                                                                                                                 | CHECKED:                        | DATE:           |                   |  |
| EDAC INC                             | THESE DRAWINGS AND SPECIFICATIONS ARE THE PROPERTY OF EDAC INC.,AND SHALL NOT BE REPRODUCED,OR COPIED OR USED AS THE BASIS FOR THE MANUFACTURE OR SALE OF APPARATUS WITHOUT WRITTEN PERMISSION. | SCALE: 1:1                      | SHEET 1 OF      | 1                 |  |
| TORONTO, ONTARIO CANADA              |                                                                                                                                                                                                 | DRAWING NUMBER: 621-N           | 109-360-WN1     | ISSUE             |  |
| YOUR CONNECTION TO QUALITY & SERVICE |                                                                                                                                                                                                 | PART NUMBER: 621-N              | 109-360-WN1     | 1                 |  |