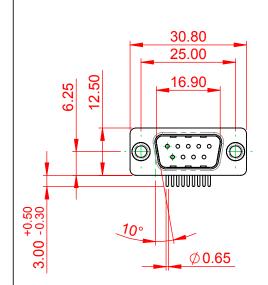

TOLERANCE
UNLESS OTHERWISE
SPECIFIED

.X ±0.25
.XX ±0.13
.XXX ±0.10

THIS IS A C.A.D. GENERATED DRAWING DO NOT MAKE MANUAL REVISIONS TO MASTER.

ISSUE NUMBER
ORIGINAL 1

NOTES:

MATERIAL:

HOUSING: PA6T, UL94V-0

 ${\sf SHELL:} \quad {\sf STEEL}, \, {\sf Sn} \, \, {\sf or} \, \, {\sf Ni} \, \, {\sf PLATED}$ 

CONTACT: PRECISION MACHINED COPPER ALLOY SEE ORDERING GUIDE FOR CONTACT PLATING

OPERATING TEMPERATURE: -55°C ~ 125°C

CURRENT RATING: 5A PER CONTACT CONTACT RESISTANCE:  $10m\Omega$  MAX. INSULATOR RESISTANCE:  $5000M\Omega$  min.

**DIELECTRIC** 

WITHSTANDING VOLTAGE: 1000V AC rms

| 621M SERIES D-SUB CONNECTOR          |                                                                                                                                                                                                 | SW REFERENCE NO.: 621M ASSEMBLY |                 |                   |  |
|--------------------------------------|-------------------------------------------------------------------------------------------------------------------------------------------------------------------------------------------------|---------------------------------|-----------------|-------------------|--|
|                                      |                                                                                                                                                                                                 | DRAWN: C.B                      | DATE: AUG. 01/2 | ATE: AUG. 01/2018 |  |
|                                      |                                                                                                                                                                                                 | CHECKED:                        | DATE:           |                   |  |
| EDAC INC                             | THESE DRAWINGS AND SPECIFICATIONS ARE THE PROPERTY OF EDAC INC.,AND SHALL NOT BE REPRODUCED,OR COPIED OR USED AS THE BASIS FOR THE MANUFACTURE OR SALE OF APPARATUS WITHOUT WRITTEN PERMISSION. | SCALE: 1:1                      | SHEET 1 OF      | 1                 |  |
| TORONTO, ONTARIO CANADA              |                                                                                                                                                                                                 | DRAWING NUMBER: 621-N           | 109-360-WN1     | ISSUE             |  |
| YOUR CONNECTION TO QUALITY & SERVICE |                                                                                                                                                                                                 | PART NUMBER: 621-N              | 109-360-WN1     | 1                 |  |