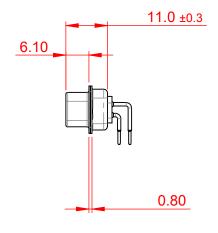

.XXX ±0.10

THIS IS A C.A.D. GENERATED DRAWING DO NOT MAKE MANUAL REVISIONS TO MASTER.

ORIGINAL (1)

NOTES:

MATERIAL:

HOUSING: PA6T, UL94V-0

 ${\sf SHELL:} \quad {\sf STEEL}, \, {\sf Sn} \, \, {\sf or} \, \, {\sf Ni} \, \, {\sf PLATED}$ 

CONTACT: PRECISION MACHINED COPPER ALLOY SEE ORDERING GUIDE FOR CONTACT PLATING

OPERATING TEMPERATURE: -55°C ~ 125°C

CURRENT RATING: 5A PER CONTACT CONTACT RESISTANCE:  $10m\Omega$  MAX. INSULATOR RESISTANCE:  $5000M\Omega$  min.

**DIELECTRIC** 

WITHSTANDING VOLTAGE: 1000V AC rms

| 621M SERIES D-SUB CONNECTOR                                           |                                                                                                                                                                                                 | SW REFERENCE NO.: 621M ASSEMBLY |                    |       |
|-----------------------------------------------------------------------|-------------------------------------------------------------------------------------------------------------------------------------------------------------------------------------------------|---------------------------------|--------------------|-------|
|                                                                       |                                                                                                                                                                                                 | DRAWN: C.B                      | DATE: AUG. 01/2018 |       |
|                                                                       |                                                                                                                                                                                                 | CHECKED:                        | DATE:              |       |
| EDAC INC TORONTO, ONTARIO CANADA YOUR CONNECTION TO QUALITY & SERVICE | THESE DRAWINGS AND SPECIFICATIONS ARE THE PROPERTY OF EDAC INC.,AND SHALL NOT BE REPRODUCED,OR COPIED OR USED AS THE BASIS FOR THE MANUFACTURE OR SALE OF APPARATUS WITHOUT WRITTEN PERMISSION. | SCALE: 1:1                      | SHEET 1 OF         | 1     |
|                                                                       |                                                                                                                                                                                                 | DRAWING NUMBER: 621-M09         | -660-BN1           | ISSUE |
|                                                                       |                                                                                                                                                                                                 | PART NUMBER: 621-M09            | -660-BN1           | 1     |