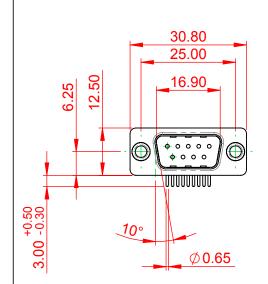

.XXX ±0.10

THIS IS A C.A.D. GENERATED DRAWING DO NOT MAKE MANUAL REVISIONS TO MASTER.

ORIGINAL (1)

NOTES:

MATERIAL:

HOUSING: PA6T, UL94V-0

 ${\sf SHELL:} \quad {\sf STEEL}, \, {\sf Sn} \, \, {\sf or} \, \, {\sf Ni} \, \, {\sf PLATED}$ 

CONTACT: PRECISION MACHINED COPPER ALLOY SEE ORDERING GUIDE FOR CONTACT PLATING

OPERATING TEMPERATURE: -55°C ~ 125°C

CURRENT RATING: 5A PER CONTACT CONTACT RESISTANCE:  $10m\Omega$  MAX. INSULATOR RESISTANCE:  $5000M\Omega$  min.

**DIELECTRIC** 

WITHSTANDING VOLTAGE: 1000V AC rms

| 621M SERIES D-SUB CONNECTOR                                           |                                                                                                                                                                                                 | SW REFERENCE NO.: 621M ASSEMBLY |                    |       |
|-----------------------------------------------------------------------|-------------------------------------------------------------------------------------------------------------------------------------------------------------------------------------------------|---------------------------------|--------------------|-------|
|                                                                       |                                                                                                                                                                                                 | DRAWN: C.B                      | DATE: AUG. 01/2018 |       |
|                                                                       |                                                                                                                                                                                                 | CHECKED:                        | DATE:              |       |
| EDAC INC TORONTO, ONTARIO CANADA YOUR CONNECTION TO QUALITY & SERVICE | THESE DRAWINGS AND SPECIFICATIONS ARE THE PROPERTY OF EDAC INC.,AND SHALL NOT BE REPRODUCED,OR COPIED OR USED AS THE BASIS FOR THE MANUFACTURE OR SALE OF APPARATUS WITHOUT WRITTEN PERMISSION. | SCALE: 1:1                      | SHEET 1 OF         | 1     |
|                                                                       |                                                                                                                                                                                                 | DRAWING NUMBER: 621-M09         | -660-BN1           | ISSUE |
|                                                                       |                                                                                                                                                                                                 | PART NUMBER: 621-M09            | -660-BN1           | 1     |