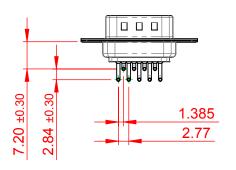

.XXX ±0.10

THIS IS A C.A.D. GENERATED DRAWING DO NOT MAKE MANUAL REVISIONS TO MASTER.

ORIGINAL (1)

NOTES:

MATERIAL:

HOUSING: PA6T, UL94V-0

 ${\sf SHELL:} \quad {\sf STEEL}, \, {\sf Sn} \, \, {\sf or} \, \, {\sf Ni} \, \, {\sf PLATED}$ 

CONTACT: PRECISION MACHINED COPPER ALLOY SEE ORDERING GUIDE FOR CONTACT PLATING

OPERATING TEMPERATURE: -55°C ~ 125°C

CURRENT RATING: 5A PER CONTACT CONTACT RESISTANCE:  $10m\Omega$  MAX. INSULATOR RESISTANCE:  $5000M\Omega$  min.

**DIELECTRIC** 

WITHSTANDING VOLTAGE: 1000V AC rms

| 621M SERIES D-SUB CONNECTOR                                           |                                                                                                                                                                                                 | SW REFERENCE NO.: 621M ASSEMBLY |                    |       |
|-----------------------------------------------------------------------|-------------------------------------------------------------------------------------------------------------------------------------------------------------------------------------------------|---------------------------------|--------------------|-------|
|                                                                       |                                                                                                                                                                                                 | DRAWN: C.B                      | DATE: AUG. 01/2018 |       |
|                                                                       |                                                                                                                                                                                                 | CHECKED:                        | DATE:              |       |
| EDAC INC TORONTO, ONTARIO CANADA YOUR CONNECTION TO QUALITY & SERVICE | THESE DRAWINGS AND SPECIFICATIONS ARE THE PROPERTY OF EDAC INC.,AND SHALL NOT BE REPRODUCED,OR COPIED OR USED AS THE BASIS FOR THE MANUFACTURE OR SALE OF APPARATUS WITHOUT WRITTEN PERMISSION. | SCALE: 1:1                      | SHEET 1 OF         | 1     |
|                                                                       |                                                                                                                                                                                                 | DRAWING NUMBER: 621-M09         | -660-BN1           | ISSUE |
|                                                                       |                                                                                                                                                                                                 | PART NUMBER: 621-M09            | -660-BN1           | 1     |