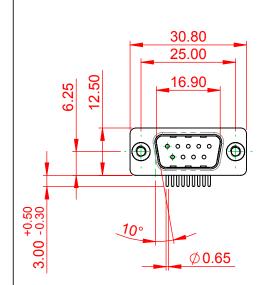

.XXX ±0.10

THIS IS A C.A.D. GENERATED DRAWING DO NOT MAKE MANUAL REVISIONS TO MASTER.

ISSUE NUMBER ORIGINAL

## NOTES:

MATERIAL:

HOUSING: PA6T, UL94V-0 SHELL: STEEL, Sn or Ni PLATED

CONTACT: PRECISION MACHINED COPPER ALLOY SEE ORDERING GUIDE FOR CONTACT PLATING

OPERATING TEMPERATURE: -55°C ~ 125°C

**CURRENT RATING: 5A PER CONTACT** CONTACT RESISTANCE: 10mΩ MAX. INSULATOR RESISTANCE:  $5000M\Omega$  min.

**DIELECTRIC** 

WITHSTANDING VOLTAGE: 1000V AC rms

| 621M SERIES D-SUB CONNECTOR          |                                                                                                                                                                                                 | SW REFERENCE NO.: 621M ASSEMBLY |                    |       |
|--------------------------------------|-------------------------------------------------------------------------------------------------------------------------------------------------------------------------------------------------|---------------------------------|--------------------|-------|
|                                      |                                                                                                                                                                                                 | DRAWN: C.B                      | DATE: AUG. 01/2018 |       |
|                                      |                                                                                                                                                                                                 | CHECKED:                        | DATE:              |       |
| EDAC INC TORONTO, ONTARIO CANADA     | THESE DRAWINGS AND SPECIFICATIONS ARE THE PROPERTY OF EDAC INC.,AND SHALL NOT BE REPRODUCED,OR COPIED OR USED AS THE BASIS FOR THE MANUFACTURE OR SALE OF APPARATUS WITHOUT WRITTEN PERMISSION. | SCALE: 1:1                      | SHEET 1 OF         | 1     |
|                                      |                                                                                                                                                                                                 | DRAWING NUMBER: 621-M09         | -660-BN2           | ISSUE |
| YOUR CONNECTION TO QUALITY & SERVICE |                                                                                                                                                                                                 | PART NUMBER: 621-M09            | -660-BN2           | 1     |