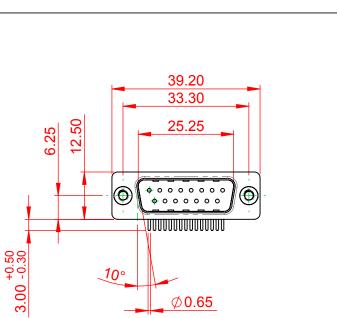

Ø**0.65** 

**ISSUE NUMBER** 

(1)

ORIGINAL

NOTES:

MATERIAL: HOUSING: PA6T, UL94V-0 SHELL: STEEL, Sn or Ni PLATED CONTACT: PRECISION MACHINED COPPER ALLOY SEE ORDERING GUIDE FOR CONTACT PLATING

OPERATING TEMPERATURE: -55°C ~ 125°C

CURRENT RATING: 5A PER CONTACT CONTACT RESISTANCE: 10mQ MAX. INSULATOR RESISTANCE: 5000MΩ min. DIELECTRIC WITHSTANDING VOLTAGE: 1000V AC rms

| 621M SERIES D-SUB CONNECTOR                                                    |                                                                                                                                                                                                                | SW REFERENCE NO.: 621M ASSEMBLY |                    |       |
|--------------------------------------------------------------------------------|----------------------------------------------------------------------------------------------------------------------------------------------------------------------------------------------------------------|---------------------------------|--------------------|-------|
|                                                                                |                                                                                                                                                                                                                | DRAWN: C.B                      | DATE: AUG. 01/2018 |       |
|                                                                                |                                                                                                                                                                                                                | CHECKED: DATE:                  |                    |       |
| EDAC INC<br>TORONTO, ONTARIO<br>CANADA<br>YOUR CONNECTION TO QUALITY & SERVICE | THESE DRAWINGS AND SPECIFICATIONS<br>ARE THE PROPERTY OF EDAC INC.,AND<br>SHALL NOT BE REPRODUCED,OR COPIED<br>OR USED AS THE BASIS FOR THE<br>MANUFACTURE OR SALE OF APPARATUS<br>WITHOUT WRITTEN PERMISSION. | SCALE: 1:1                      | SHEET 1 OF         | 1     |
|                                                                                |                                                                                                                                                                                                                | DRAWING NUMBER: 621-M1          | 5-260-BT2          | ISSUE |
|                                                                                |                                                                                                                                                                                                                | PART NUMBER: 621-M1             | 5-260-BT2          | 1     |