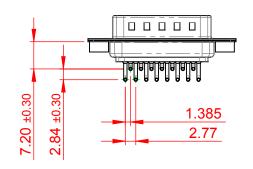

Ø**0.65** 

**ISSUE NUMBER** 

(1)

ORIGINAL

NOTES:

MATERIAL: HOUSING: PA6T, UL94V-0 SHELL: STEEL, Sn or Ni PLATED CONTACT: PRECISION MACHINED COPPER ALLOY SEE ORDERING GUIDE FOR CONTACT PLATING

OPERATING TEMPERATURE: -55°C ~ 125°C

CURRENT RATING: 5A PER CONTACT CONTACT RESISTANCE: 10mQ MAX. INSULATOR RESISTANCE: 5000MΩ min. DIELECTRIC WITHSTANDING VOLTAGE: 1000V AC rms

| 621M SERIES D-SUB CONNECTOR                                                    |                                                                                                                                                                                                                | SW REFERENCE NO.: 621M ASSEMBLY |                    |       |
|--------------------------------------------------------------------------------|----------------------------------------------------------------------------------------------------------------------------------------------------------------------------------------------------------------|---------------------------------|--------------------|-------|
|                                                                                |                                                                                                                                                                                                                | DRAWN: C.B                      | DATE: AUG. 01/2018 |       |
|                                                                                |                                                                                                                                                                                                                | CHECKED: DATE:                  |                    |       |
| EDAC INC<br>TORONTO, ONTARIO<br>CANADA<br>YOUR CONNECTION TO QUALITY & SERVICE | THESE DRAWINGS AND SPECIFICATIONS<br>ARE THE PROPERTY OF EDAC INC.,AND<br>SHALL NOT BE REPRODUCED,OR COPIED<br>OR USED AS THE BASIS FOR THE<br>MANUFACTURE OR SALE OF APPARATUS<br>WITHOUT WRITTEN PERMISSION. | SCALE: 1:1                      | SHEET 1 OF         | 1     |
|                                                                                |                                                                                                                                                                                                                | DRAWING NUMBER: 621-M1          | 5-260-BT2          | ISSUE |
|                                                                                |                                                                                                                                                                                                                | PART NUMBER: 621-M1             | 5-260-BT2          | 1     |