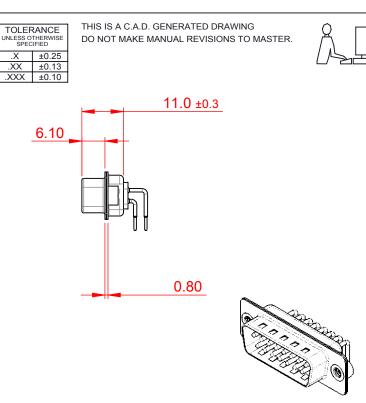

Ø**0.65** 

**ISSUE NUMBER** 

(1)

ORIGINAL

NOTES:

MATERIAL: HOUSING: PA6T, UL94V-0 SHELL: STEEL, Sn or Ni PLATED CONTACT: PRECISION MACHINED COPPER ALLOY SEE ORDERING GUIDE FOR CONTACT PLATING

OPERATING TEMPERATURE: -55°C ~ 125°C

CURRENT RATING: 5A PER CONTACT CONTACT RESISTANCE: 10mQ MAX. INSULATOR RESISTANCE: 5000MΩ min. DIELECTRIC WITHSTANDING VOLTAGE: 1000V AC rms

| 621M SERIES D-SUB CONNECTOR                                                    |                                                                                                                                                                                                                | SW REFERENCE NO.: 621M ASSEMBLY |                    |       |
|--------------------------------------------------------------------------------|----------------------------------------------------------------------------------------------------------------------------------------------------------------------------------------------------------------|---------------------------------|--------------------|-------|
|                                                                                |                                                                                                                                                                                                                | DRAWN: C.B                      | DATE: AUG. 01/2018 |       |
|                                                                                |                                                                                                                                                                                                                | CHECKED: DATE:                  |                    |       |
| EDAC INC<br>TORONTO, ONTARIO<br>CANADA<br>YOUR CONNECTION TO QUALITY & SERVICE | THESE DRAWINGS AND SPECIFICATIONS<br>ARE THE PROPERTY OF EDAC INC.,AND<br>SHALL NOT BE REPRODUCED,OR COPIED<br>OR USED AS THE BASIS FOR THE<br>MANUFACTURE OR SALE OF APPARATUS<br>WITHOUT WRITTEN PERMISSION. | SCALE: 1:1                      | SHEET 1 OF         | 1     |
|                                                                                |                                                                                                                                                                                                                | DRAWING NUMBER: 621-M1          | 5-260-BT2          | ISSUE |
|                                                                                |                                                                                                                                                                                                                | PART NUMBER: 621-M1             | 5-260-BT2          | 1     |