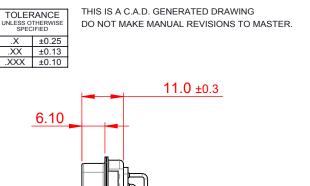

Ø**0.65** 



**ISSUE NUMBER** RIGINAL (1)



NOTES:

MATERIAL: HOUSING: PA6T, UL94V-0 SHELL: STEEL, Sn or Ni PLATED CONTACT: PRECISION MACHINED COPPER ALLOY SEE ORDERING GUIDE FOR CONTACT PLATING

OPERATING TEMPERATURE: -55°C ~ 125°C

CURRENT RATING: 5A PER CONTACT CONTACT RESISTANCE: 10mQ MAX. INSULATOR RESISTANCE: 5000MΩ min. DIELECTRIC WITHSTANDING VOLTAGE: 1000V AC rms

|                                      | SW REFERENCE NO.: 621M ASSEMBLY                                                                                                       |                      |             |       |
|--------------------------------------|---------------------------------------------------------------------------------------------------------------------------------------|----------------------|-------------