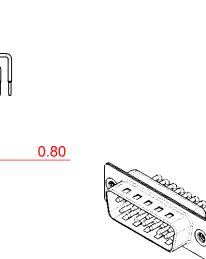

Ø**0.65** 



**ISSUE NUMBER** RIGINAL (1)



NOTES:

MATERIAL: HOUSING: PA6T, UL94V-0 SHELL: STEEL, Sn or Ni PLATED CONTACT: PRECISION MACHINED COPPER ALLOY SEE ORDERING GUIDE FOR CONTACT PLATING

OPERATING TEMPERATURE: -55°C ~ 125°C

CURRENT RATING: 5A PER CONTACT CONTACT RESISTANCE: 10mQ MAX. INSULATOR RESISTANCE: 5000MΩ min. DIELECTRIC WITHSTANDING VOLTAGE: 1000V AC rms

|                                      | SW REFERENCE NO.: 621M ASSEMBLY                                                                                                       |                      |             |       |
|--------------------------------------|---------------------------------------------------------------------------------------------------------------------------------------|----------------------|-------------|-------|
| 621M SERIES D-SUB