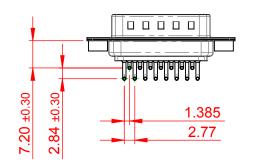

| CHECKED:             | DATE:       |       |
| EDAC INC                             | THESE DRAWINGS AND SPECIFICATIONS<br>ARE THE PROPERTY OF EDAC INC.,AND                                                                | SCALE: 1:1           | SHEET 1 OF  | 1     |
| YOUR CONNECTION TO QUALITY & SERVICE | SHALL NOT BE REPRODUCED, OR COPIED<br>OR USED AS THE BASIS FOR THE<br>MANUFACTURE OR SALE OF APPARATUS<br>WITHOUT WRITTEN PERMISSION. | DRAWING NUMBER: 621- | M15-360-GN2 | ISSUE |
|                                      |                                                                                                                                       | PART NUMBER: 621-    | M15-360-GN2 | 1     |





THIS SERIES FULLY CONFORMS TO THE EUROPEAN UNION DIRECTIVES 2011/65/EU FOR RoHS COMPLIANCY.

| SW REFERENCE NO .: | 621M     | ASSEMBLY        |       |
|--------------------|----------|-----------------|-------|
| DRAWN: C.B         |          | DATE: AUG. 01/2 | 018   |
| CHECKED:           |          | DATE:           |       |
| SCALE: 1:1         |          | SHEET 1 OF      | 1     |
| DRAWING NUMBER:    | 621-M15- | 360-GN2         | ISSUE |
| PART NUMBER:       | 621-M15- | 360-GN2         | 1     |
|                    |          |                 |       |