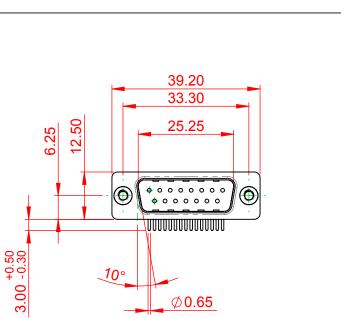

Ø**0.65** 

**ISSUE NUMBER** RIGINAL (1)

NOTES:

MATERIAL: HOUSING: PA6T, UL94V-0 SHELL: STEEL, Sn or Ni PLATED CONTACT: PRECISION MACHINED COPPER ALLOY SEE ORDERING GUIDE FOR CONTACT PLATING

OPERATING TEMPERATURE: -55°C ~ 125°C

CURRENT RATING: 5A PER CONTACT CONTACT RESISTANCE: 10mQ MAX. INSULATOR RESISTANCE: 5000MΩ min. DIELECTRIC WITHSTANDING VOLTAGE: 1000V AC rms

|                                      | SW REFERENCE NO.: 621M ASSEMBLY                                                                                                       |                      |             |       |
|--------------------------------------|---------------------------------------------------------------------------------------------------------------------------------------|----------------------|-------------|-------|
| 621M SERIES D-SUB                    | DRAWN: C.B                                                                                                                            | DATE: AUG. 01/2      | 018         |       |
|                                      |                                                                                                                                       | CHECKED:             | DATE:       |       |
| EDAC INC                             | THESE DRAWINGS AND SPECIFICATIONS<br>ARE THE PROPERTY OF EDAC INC.,AND                                                                | SCALE: 1:1           | SHEET 1 OF  | 1     |
| YOUR CONNECTION TO QUALITY & SERVICE | SHALL NOT BE REPRODUCED, OR COPIED<br>OR USED AS THE BASIS FOR THE<br>MANUFACTURE OR SALE OF APPARATUS<br>WITHOUT WRITTEN PERMISSION. | DRAWING NUMBER: 621- | M15-360-GN2 | ISSUE |
|                                      |                                                                                                                                       | PART NUMBER: 621-    | M15-360-GN2 | 1     |