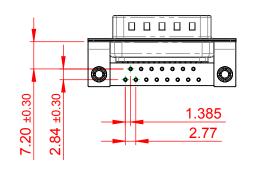

(1)

NOTES:

MATERIAL: HOUSING: PA6T, UL94V-0 SHELL: STEEL, Sn or Ni PLATED CONTACT: PRECISION MACHINED COPPER ALLOY SEE ORDERING GUIDE FOR CONTACT PLATING

OPERATING TEMPERATURE: -55°C ~ 125°C

CURRENT RATING: 5A PER CONTACT CONTACT RESISTANCE: 10mΩ MAX. INSULATOR RESISTANCE: 5000MΩ min. DIELECTRIC WITHSTANDING VOLTAGE: 1000V AC rms