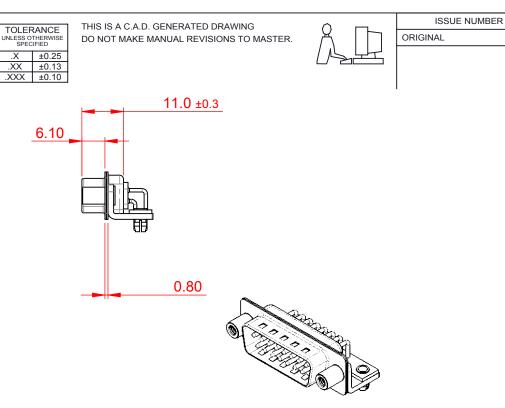

|                                      | SW REFERENCE NO.: 621M ASSEMBLY                                                                                                       |                                 |            |       |
|--------------------------------------|---------------------------------------------------------------------------------------------------------------------------------------|---------------------------------|------------|-------|
| 621M SERIES D-SUB                    | DRAWN: C.B                                                                                                                            | DATE: AUG. 01/20                | 018        |       |
|                                      |                                                                                                                                       | CHECKED:                        | DATE:      |       |
| EDAC INC                             | THESE DRAWINGS AND SPECIFICATIONS<br>ARE THE PROPERTY OF EDAC INCAND                                                                  | SCALE: 1:1                      | SHEET 1 OF | 1     |
| TORONTO, ONTARIO<br>CANADA           | SHALL NOT BE REPRODUCED, OR COPIED<br>OR USED AS THE BASIS FOR THE<br>MANUFACTURE OR SALE OF APPARATUS<br>WITHOUT WRITTEN PERMISSION. | DRAWING NUMBER: 621-M15-360-GN5 |            | ISSUE |
| YOUR CONNECTION TO QUALITY & SERVICE |                                                                                                                                       | PART NUMBER: 621-M15            | -360-GN5   | 1     |

COMPLIANT

THIS SERIES FULLY CONFORMS TO THE EUROPEAN UNION DIRECTIVES 2011/65/EU FOR RoHS COMPLIANCY.

| SW REFERENCE NO.: 621M ASSEMBLY |                     |  |  |  |
|---------------------------------|---------------------|--|--|--|
| DRAWN: C.B                      | DATE: AUG. 01/2018  |  |  |  |
| CHECKED:                        | DATE:               |  |  |  |
| SCALE: 1:1                      | SHEET 1 OF 1        |  |  |  |
| DRAWING NUMBER: 62              | 1-M15-360-GN5 ISSUE |  |  |  |
| PART NUMBER: 62                 | 1-M15-360-GN5 1     |  |  |  |