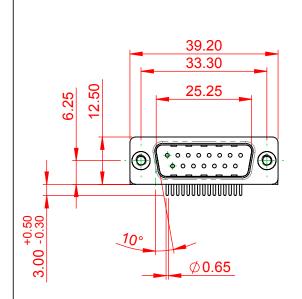

THIS IS A C.A.D. GENERATED DRAWING DO NOT MAKE MANUAL REVISIONS TO MASTER.

**ISSUE NUMBER** ORIGINAL (1)

NOTES:

MATERIAL: HOUSING: PA6T, UL94V-0 SHELL: STEEL, Sn or Ni PLATED CONTACT: PRECISION MACHINED COPPER ALLOY SEE ORDERING GUIDE FOR CONTACT PLATING

OPERATING TEMPERATURE: -55°C ~ 125°C

CURRENT RATING: 5A PER CONTACT CONTACT RESISTANCE: 10mQ MAX. INSULATOR RESISTANCE: 5000MΩ min. DIELECTRIC WITHSTANDING VOLTAGE: 1000V AC rms

|                                      | SW REFERENCE NO.: 621M ASSEMBLY                                                                                                       |                                 |            |       |
|--------------------------------------|---------------------------------------------------------------------------------------------------------------------------------------|---------------------------------|------------|-------|
| 621M SERIES D-SUB                    | DRAWN: C.B                                                                                                                            | DATE: AUG. 01/2018              |            |       |
|                                      |                                                                                                                                       | CHECKED:                        | DATE:      |       |
| EDAC INC                             | THESE DRAWINGS AND SPECIFICATIONS<br>ARE THE PROPERTY OF EDAC INC.,AND                                                                | SCALE: 1:1                      | SHEET 1 OF | 1     |
| TORONTO, ONTARIO<br>CANADA           | SHALL NOT BE REPRODUCED, OR COPIED<br>OR USED AS THE BASIS FOR THE<br>MANUFACTURE OR SALE OF APPARATUS<br>WITHOUT WRITTEN PERMISSION. | DRAWING NUMBER: 621-M15-660-GN4 |            | ISSUE |
| YOUR CONNECTION TO QUALITY & SERVICE |                                                                                                                                       | PART NUMBER: 621-M15            | -660-GN4   | 1     |