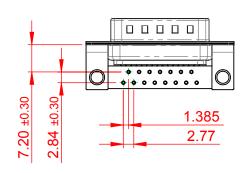

THIS IS A C.A.D. GENERATED DRAWING DO NOT MAKE MANUAL REVISIONS TO MASTER.

**ISSUE NUMBER** ORIGINAL (1)

NOTES:

MATERIAL: HOUSING: PA6T, UL94V-0 SHELL: STEEL, Sn or Ni PLATED CONTACT: PRECISION MACHINED COPPER ALLOY SEE ORDERING GUIDE FOR CONTACT PLATING

OPERATING TEMPERATURE: -55°C ~ 125°C

CURRENT RATING: 5A PER CONTACT CONTACT RESISTANCE: 10mQ MAX. INSULATOR RESISTANCE: 5000MΩ min. DIELECTRIC WITHSTANDING VOLTAGE: 1000V AC rms

|                                      | SW REFERENCE NO.: 621M ASSEMBLY                                                                                                       |                                 |            |       |
|--------------------------------------|---------------------------------------------------------------------------------------------------------------------------------------|---------------------------------|------------|-------|
| 621M SERIES D-SUB                    | DRAWN: C.B                                                                                                                            | DATE: AUG. 01/2018              |            |       |
|                                      |                                                                                                                                       | CHECKED:                        | DATE:      |       |
| EDAC INC                             | THESE DRAWINGS AND SPECIFICATIONS<br>ARE THE PROPERTY OF EDAC INC.,AND                                                                | SCALE: 1:1                      | SHEET 1 OF | 1     |
| TORONTO, ONTARIO<br>CANADA           | SHALL NOT BE REPRODUCED, OR COPIED<br>OR USED AS THE BASIS FOR THE<br>MANUFACTURE OR SALE OF APPARATUS<br>WITHOUT WRITTEN PERMISSION. | DRAWING NUMBER: 621-M15-660-GN4 |            | ISSUE |
| YOUR CONNECTION TO QUALITY & SERVICE |                                                                                                                                       | PART NUMBER: 621-M15            | -660-GN4   | 1     |