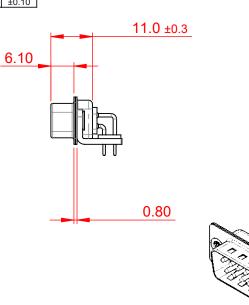

THIS IS A C.A.D. GENERATED DRAWING DO NOT MAKE MANUAL REVISIONS TO MASTER.

**ISSUE NUMBER** ORIGINAL (1)

NOTES:

MATERIAL: HOUSING: PA6T, UL94V-0 SHELL: STEEL, Sn or Ni PLATED CONTACT: PRECISION MACHINED COPPER ALLOY SEE ORDERING GUIDE FOR CONTACT PLATING

OPERATING TEMPERATURE: -55°C ~ 125°C

CURRENT RATING: 5A PER CONTACT CONTACT RESISTANCE: 10mQ MAX. INSULATOR RESISTANCE: 5000MΩ min. DIELECTRIC WITHSTANDING VOLTAGE: 1000V AC rms

|                                      | SW REFERENCE NO.: 621M ASSEMBLY                                                                                                       |                                 |            |       |
|--------------------------------------|---------------------------------------------------------------------------------------------------------------------------------------|---------------------------------|------------|-------|
| 621M SERIES D-SUB                    | DRAWN: C.B                                                                                                                            | DATE: AUG. 01/2018              |            |       |
|                                      |                                                                                                                                       | CHECKED:                        | DATE:      |       |
| EDAC INC                             | THESE DRAWINGS AND SPECIFICATIONS<br>ARE THE PROPERTY OF EDAC INC.,AND                                                                | SCALE: 1:1                      | SHEET 1 OF | 1     |
| TORONTO, ONTARIO<br>CANADA           | SHALL NOT BE REPRODUCED, OR COPIED<br>OR USED AS THE BASIS FOR THE<br>MANUFACTURE OR SALE OF APPARATUS<br>WITHOUT WRITTEN PERMISSION. | DRAWING NUMBER: 621-M15-660-GN4 |            | ISSUE |
| YOUR CONNECTION TO QUALITY & SERVICE |                                                                                                                                       | PART NUMBER: 621-M15            | -660-GN4   | 1     |