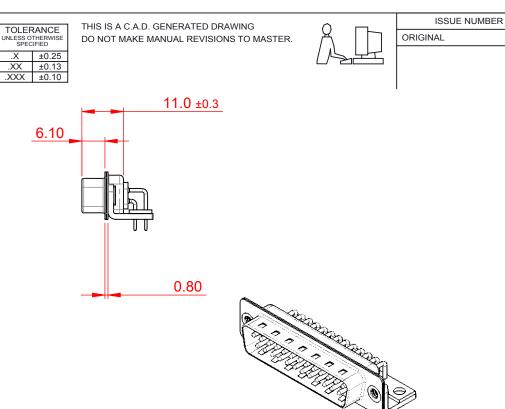

NOTES:

MATERIAL: HOUSING: PA6T, UL94V-0 SHELL: STEEL, Sn or Ni PLATED CONTACT: PRECISION MACHINED COPPER ALLOY SEE ORDERING GUIDE FOR CONTACT PLATING

OPERATING TEMPERATURE: -55°C ~ 125°C

CURRENT RATING: 5A PER CONTACT CONTACT RESISTANCE: 10mQ MAX. INSULATOR RESISTANCE: 5000MΩ min. DIELECTRIC WITHSTANDING VOLTAGE: 1000V AC rms