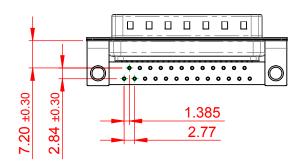

NOTES:

MATERIAL: HOUSING: PA6T, UL94V-0 SHELL: STEEL, Sn or Ni PLATED CONTACT: PRECISION MACHINED COPPER ALLOY SEE ORDERING GUIDE FOR CONTACT PLATING

OPERATING TEMPERATURE: -55°C ~ 125°C

CURRENT RATING: 5A PER CONTACT CONTACT RESISTANCE: 10mQ MAX. INSULATOR RESISTANCE: 5000MΩ min. DIELECTRIC WITHSTANDING VOLTAGE: 1000V AC rms