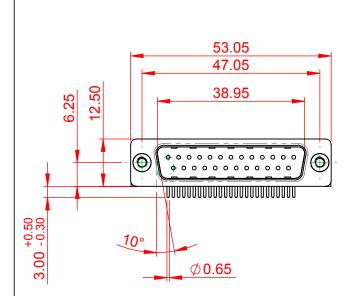

NOTES:

MATERIAL: HOUSING: PA6T, UL94V-0 SHELL: STEEL, Sn or Ni PLATED CONTACT: PRECISION MACHINED COPPER ALLOY SEE ORDERING GUIDE FOR CONTACT PLATING

OPERATING TEMPERATURE: -55°C ~ 125°C

CURRENT RATING: 5A PER CONTACT CONTACT RESISTANCE: 10mQ MAX. INSULATOR RESISTANCE: 5000MΩ min. DIELECTRIC WITHSTANDING VOLTAGE: 1000V AC rms