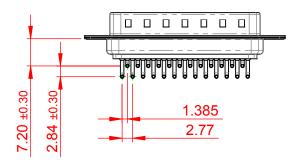

**ISSUE NUMBER** 

(1)

ORIGINAL

NOTES:

MATERIAL: HOUSING: PA6T, UL94V-0 SHELL: STEEL, Sn or Ni PLATED CONTACT: PRECISION MACHINED COPPER ALLOY SEE ORDERING GUIDE FOR CONTACT PLATING

OPERATING TEMPERATURE: -55°C ~ 125°C

CURRENT RATING: 5A PER CONTACT CONTACT RESISTANCE: 10mQ MAX. INSULATOR RESISTANCE: 5000MΩ min. DIELECTRIC WITHSTANDING VOLTAGE: 1000V AC rms

| 621M SERIES D-SUB CONNECTOR                                          |                                                                                                                                                                                                                | SW REFERENCE NO.: 621M ASSEMBLY |                 |     |
|----------------------------------------------------------------------|----------------------------------------------------------------------------------------------------------------------------------------------------------------------------------------------------------------|---------------------------------|-----------------|-----|
|                                                                      |                                                                                                                                                                                                                | DRAWN: C.B DATE: AUG. 01/20     |                 | 018 |
|                                                                      |                                                                                                                                                                                                                | HECKED: DATE:                   |                 |     |
| EDAC INC<br>TORONTO, ONTARIO<br>YOUR CONNECTION TO QUALITY & SERVICE | THESE DRAWINGS AND SPECIFICATIONS<br>ARE THE PROPERTY OF EDAC INC.,AND<br>SHALL NOT BE REPRODUCED,OR COPIED<br>OR USED AS THE BASIS FOR THE<br>MANUFACTURE OR SALE OF APPARATUS<br>WITHOUT WRITTEN PERMISSION. | SCALE: 1:1                      | SHEET 1 OF      | 1   |
|                                                                      |                                                                                                                                                                                                                | DRAWING NUMBER: 621-M25         | 621-M25-360-GT1 |     |
|                                                                      |                                                                                                                                                                                                                | PART NUMBER: 621-M25            | -360-GT1        | 1   |