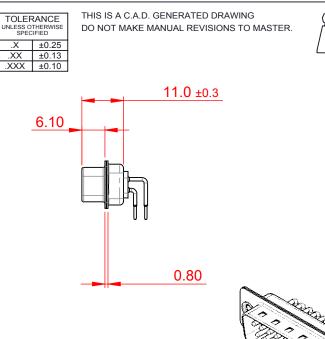

**ISSUE NUMBER** 

(1)

ORIGINAL

NOTES:

MATERIAL: HOUSING: PA6T, UL94V-0 SHELL: STEEL, Sn or Ni PLATED CONTACT: PRECISION MACHINED COPPER ALLOY SEE ORDERING GUIDE FOR CONTACT PLATING

OPERATING TEMPERATURE: -55°C ~ 125°C

CURRENT RATING: 5A PER CONTACT CONTACT RESISTANCE: 10mQ MAX. INSULATOR RESISTANCE: 5000MΩ min. DIELECTRIC WITHSTANDING VOLTAGE: 1000V AC rms

| 621M SERIES D-SUB CONNECTOR                                          |                                                                                                                                                                                                                | SW REFERENCE NO.: 621M ASSEMBLY |                 |     |
|----------------------------------------------------------------------|----------------------------------------------------------------------------------------------------------------------------------------------------------------------------------------------------------------|---------------------------------|-----------------|-----|
|                                                                      |                                                                                                                                                                                                                | DRAWN: C.B DATE: AUG. 01/20     |                 | 018 |
|                                                                      |                                                                                                                                                                                                                | HECKED: DATE:                   |                 |     |
| EDAC INC<br>TORONTO, ONTARIO<br>YOUR CONNECTION TO QUALITY & SERVICE | THESE DRAWINGS AND SPECIFICATIONS<br>ARE THE PROPERTY OF EDAC INC.,AND<br>SHALL NOT BE REPRODUCED,OR COPIED<br>OR USED AS THE BASIS FOR THE<br>MANUFACTURE OR SALE OF APPARATUS<br>WITHOUT WRITTEN PERMISSION. | SCALE: 1:1                      | SHEET 1 OF      | 1   |
|                                                                      |                                                                                                                                                                                                                | DRAWING NUMBER: 621-M25         | 621-M25-360-GT1 |     |
|                                                                      |                                                                                                                                                                                                                | PART NUMBER: 621-M25            | -360-GT1        | 1   |