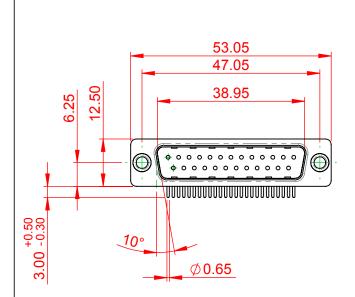

**ISSUE NUMBER** 

(1)

ORIGINAL

NOTES:

MATERIAL: HOUSING: PA6T, UL94V-0 SHELL: STEEL, Sn or Ni PLATED CONTACT: PRECISION MACHINED COPPER ALLOY SEE ORDERING GUIDE FOR CONTACT PLATING

OPERATING TEMPERATURE: -55°C ~ 125°C

CURRENT RATING: 5A PER CONTACT CONTACT RESISTANCE: 10mQ MAX. INSULATOR RESISTANCE: 5000MΩ min. DIELECTRIC WITHSTANDING VOLTAGE: 1000V AC rms

| 621M SERIES D-SUB CONNECTOR                                          |                                                                                                                                                                                                                | SW REFERENCE NO.: 621M ASSEMBLY |                 |     |
|----------------------------------------------------------------------|----------------------------------------------------------------------------------------------------------------------------------------------------------------------------------------------------------------|---------------------------------|-----------------|-----|
|                                                                      |                                                                                                                                                                                                                | DRAWN: C.B DATE: AUG. 01/20     |                 | 018 |
|                                                                      |                                                                                                                                                                                                                | HECKED: DATE:                   |                 |     |
| EDAC INC<br>TORONTO, ONTARIO<br>YOUR CONNECTION TO QUALITY & SERVICE | THESE DRAWINGS AND SPECIFICATIONS<br>ARE THE PROPERTY OF EDAC INC.,AND<br>SHALL NOT BE REPRODUCED,OR COPIED<br>OR USED AS THE BASIS FOR THE<br>MANUFACTURE OR SALE OF APPARATUS<br>WITHOUT WRITTEN PERMISSION. | SCALE: 1:1                      | SHEET 1 OF      | 1   |
|                                                                      |                                                                                                                                                                                                                | DRAWING NUMBER: 621-M25         | 621-M25-360-GT1 |     |
|                                                                      |                                                                                                                                                                                                                | PART NUMBER: 621-M25            | -360-GT1        | 1   |