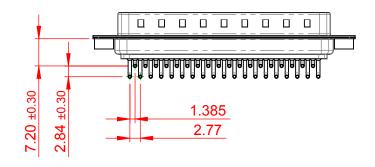

THIS IS A C.A.D. GENERATED DRAWING TOLERANCE UNLESS OTHERWISE SPECIFIED DO NOT MAKE MANUAL REVISIONS TO MASTER. .X ±0.25 .XX ±0.13 .XXX ±0.10

**ISSUE NUMBER** (1)

NOTES:

MATERIAL: HOUSING: PA6T, UL94V-0 SHELL: STEEL, Sn or Ni PLATED CONTACT: PRECISION MACHINED COPPER ALLOY SEE ORDERING GUIDE FOR CONTACT PLATING

OPERATING TEMPERATURE: -55°C ~ 125°C

CURRENT RATING: 5A PER CONTACT CONTACT RESISTANCE: 10mQ MAX. INSULATOR RESISTANCE: 5000MΩ min. DIELECTRIC WITHSTANDING VOLTAGE: 1000V AC rms

|                                      | SW REFERENCE NO.: 621M ASSEMBLY                                                                                                       |                                 |          |                  |                  |  |
|--------------------------------------|---------------------------------------------------------------------------------------------------------------------------------------|---------------------------------|----------|------------------|------------------|--|
| 621M SERIES D-SUB                    | 621M SERIES D-SUB CONNECTOR DRAWN: C.B DATE:                                                                                          |                                 |          | DATE: AUG. 01/20 | TE: AUG. 01/2018 |  |
|                                      |                                                                                                                                       | CHECKED:                        |          | DATE:            |                  |  |
| EDAC INC                             | THESE DRAWINGS AND SPECIFICATIONS<br>ARE THE PROPERTY OF EDAC INCAND                                                                  | SCALE: 1:1                      |          | SHEET 1 OF       | 1                |  |
| YOUR CONNECTION TO QUALITY & SERVICE | SHALL NOT BE REPRODUCED, OR COPIED<br>OR USED AS THE BASIS FOR THE<br>MANUFACTURE OR SALE OF APPARATUS<br>WITHOUT WRITTEN PERMISSION. | DRAWING NUMBER: 621-M37-660-GN2 |          | ISSUE            |                  |  |
|                                      |                                                                                                                                       | PART NUMBER:                    | 621-M37- | -660-GN2         | 1                |  |