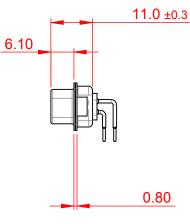

THIS IS A C.A.D. GENERATED DRAWING TOLERANCE UNLESS OTHERWISE SPECIFIED DO NOT MAKE MANUAL REVISIONS TO MASTER. .X ±0.25 .XX ±0.13 .XXX ±0.10

**ISSUE NUMBER** (1)

NOTES:

MATERIAL: HOUSING: PA6T, UL94V-0 SHELL: STEEL, Sn or Ni PLATED CONTACT: PRECISION MACHINED COPPER ALLOY SEE ORDERING GUIDE FOR CONTACT PLATING

OPERATING TEMPERATURE: -55°C ~ 125°C

CURRENT RATING: 5A PER CONTACT CONTACT RESISTANCE: 10mQ MAX. INSULATOR RESISTANCE: 5000MΩ min. DIELECTRIC WITHSTANDING VOLTAGE: 1000V AC rms

|                                      | SW REFERENCE NO.: 621M ASSEMBLY                                                                                                       |                                 |          |                  |                  |  |
|--------------------------------------|---------------------------------------------------------------------------------------------------------------------------------------|---------------------------------|----------|------------------|------------------|--|
| 621M SERIES D-SUB                    | 621M SERIES D-SUB CONNECTOR DRAWN: C.B DATE:                                                                                          |                                 |          | DATE: AUG. 01/20 | TE: AUG. 01/2018 |  |
|                                      |                                                                                                                                       | CHECKED:                        |          | DATE:            |                  |  |
| EDAC INC                             | THESE DRAWINGS AND SPECIFICATIONS<br>ARE THE PROPERTY OF EDAC INCAND                                                                  | SCALE: 1:1                      |          | SHEET 1 OF       | 1                |  |
| YOUR CONNECTION TO QUALITY & SERVICE | SHALL NOT BE REPRODUCED, OR COPIED<br>OR USED AS THE BASIS FOR THE<br>MANUFACTURE OR SALE OF APPARATUS<br>WITHOUT WRITTEN PERMISSION. | DRAWING NUMBER: 621-M37-660-GN2 |          | ISSUE            |                  |  |
|                                      |                                                                                                                                       | PART NUMBER:                    | 621-M37- | -660-GN2         | 1                |  |