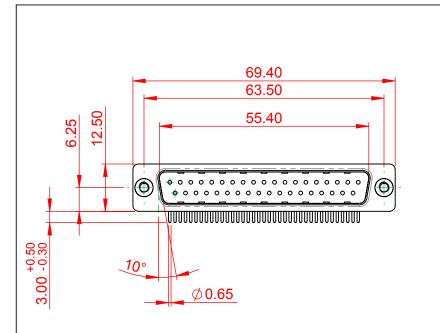

THIS IS A C.A.D. GENERATED DRAWING TOLERANCE UNLESS OTHERWISE SPECIFIED DO NOT MAKE MANUAL REVISIONS TO MASTER. .X ±0.25 .XX ±0.13 .XXX ±0.10

**ISSUE NUMBER** (1)

NOTES:

MATERIAL: HOUSING: PA6T, UL94V-0 SHELL: STEEL, Sn or Ni PLATED CONTACT: PRECISION MACHINED COPPER ALLOY SEE ORDERING GUIDE FOR CONTACT PLATING

OPERATING TEMPERATURE: -55°C ~ 125°C

CURRENT RATING: 5A PER CONTACT CONTACT RESISTANCE: 10mQ MAX. INSULATOR RESISTANCE: 5000MΩ min. DIELECTRIC WITHSTANDING VOLTAGE: 1000V AC rms

|                                      | SW REFERENCE NO.: 621M ASSEMBLY                                                                                                       |                                 |          |                  |                  |  |
|--------------------------------------|---------------------------------------------------------------------------------------------------------------------------------------|---------------------------------|----------|------------------|------------------|--|
| 621M SERIES D-SUB                    | 621M SERIES D-SUB CONNECTOR DRAWN: C.B DATE:                                                                                          |                                 |          | DATE: AUG. 01/20 | TE: AUG. 01/2018 |  |
|                                      |                                                                                                                                       | CHECKED:                        |          | DATE:            |                  |  |
| EDAC INC                             | THESE DRAWINGS AND SPECIFICATIONS<br>ARE THE PROPERTY OF EDAC INCAND                                                                  | SCALE: 1:1                      |          | SHEET 1 OF       | 1                |  |
| YOUR CONNECTION TO QUALITY & SERVICE | SHALL NOT BE REPRODUCED, OR COPIED<br>OR USED AS THE BASIS FOR THE<br>MANUFACTURE OR SALE OF APPARATUS<br>WITHOUT WRITTEN PERMISSION. | DRAWING NUMBER: 621-M37-660-GN2 |          | ISSUE            |                  |  |
|                                      |                                                                                                                                       | PART NUMBER:                    | 621-M37- | -660-GN2         | 1                |  |