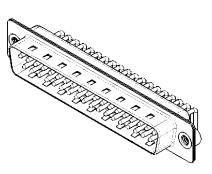

THIS IS A C.A.D. GENERATED DRAWING TOLERANCE UNLESS OTHERWISE SPECIFIED DO NOT MAKE MANUAL REVISIONS TO MASTER. .X ±0.25 .XX ±0.13 .XXX ±0.10

**ISSUE NUMBER** (1)

NOTES:

MATERIAL: HOUSING: PA6T, UL94V-0 SHELL: STEEL, Sn or Ni PLATED CONTACT: PRECISION MACHINED COPPER ALLOY SEE ORDERING GUIDE FOR CONTACT PLATING

OPERATING TEMPERATURE: -55°C ~ 125°C

CURRENT RATING: 5A PER CONTACT CONTACT RESISTANCE: 10mQ MAX. INSULATOR RESISTANCE: 5000MΩ min. DIELECTRIC WITHSTANDING VOLTAGE: 1000V AC rms

|                                      | SW REFERENCE NO.: 621M ASSEMBLY                                                                                                       |                                 |          |                  |                  |  |
|--------------------------------------|---------------------------------------------------------------------------------------------------------------------------------------|---------------------------------|----------|------------------|------------------|--|
| 621M SERIES D-SUB                    | 621M SERIES D-SUB CONNECTOR DRAWN: C.B DATE:                                                                                          |                                 |          | DATE: AUG. 01/20 | TE: AUG. 01/2018 |  |
|                                      |                                                                                                                                       | CHECKED:                        |          | DATE:            |                  |  |
| EDAC INC                             | THESE DRAWINGS AND SPECIFICATIONS<br>ARE THE PROPERTY OF EDAC INCAND                                                                  | SCALE: 1:1                      |          | SHEET 1 OF       | 1                |  |
| YOUR CONNECTION TO QUALITY & SERVICE | SHALL NOT BE REPRODUCED, OR COPIED<br>OR USED AS THE BASIS FOR THE<br>MANUFACTURE OR SALE OF APPARATUS<br>WITHOUT WRITTEN PERMISSION. | DRAWING NUMBER: 621-M37-660-GN2 |          | ISSUE            |                  |  |
|                                      |                                                                                                                                       | PART NUMBER:                    | 621-M37- | -660-GN2         | 1                |  |